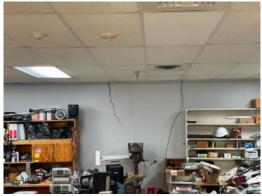

#### Structural

| Deficiency       |                                                                                                                                                                                              | Category                                      | Qty UoM          | Priority    | Repair Cost     | ID   |
|------------------|----------------------------------------------------------------------------------------------------------------------------------------------------------------------------------------------|-----------------------------------------------|------------------|-------------|-----------------|------|
| Possible Structu | ural Condition Exists                                                                                                                                                                        | Deferred<br>Maintenance                       | 2 Job            | 1           | \$64,548        | 2229 |
| Note             | <ul> <li>Buckled cantilevered wide flange between paintshop<br/>properly supported. Initiate structural analysis ASAP.<br/>Remove existing paint and investigate if structural da</li> </ul> | Approximate (visible) affected length is 40 L | .F. In addition, | canopy is r | usted throughou | ıt.  |
| Loca             | ation: Roof/canopy                                                                                                                                                                           |                                               |                  |             |                 |      |
|                  |                                                                                                                                                                                              | Sub Total for System                          | 1 items          |             | \$64,548        |      |
| Exterior         |                                                                                                                                                                                              |                                               |                  |             |                 |      |
| Deficiency       |                                                                                                                                                                                              | Category                                      | Qty UoM          | Priority    | Repair Cost     | ID   |