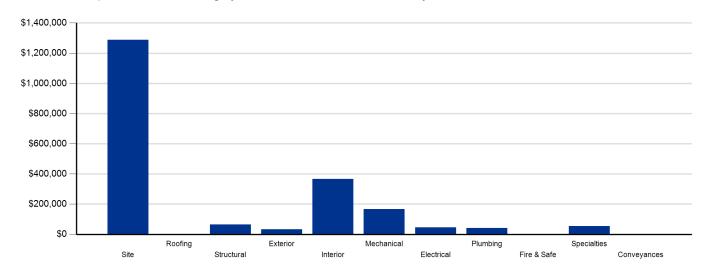

The building systems at the site with the most need include:

| Site       | - | \$1,288,161 |
|------------|---|-------------|
| Interior   | - | \$367,195   |
| Mechanical | - | \$166,286   |

AUSTIN Independent School District

Austin ISD - Service Center - Bldg & Grds

The chart below represents the building systems and associated deficiency costs.

Figure 1: System Deficiencies

#### The following table summarizes this site's current deficiencies by building system and priority.

Table 2: System by Priority (Site & Permanent Buildings)

|                      |          |           | Priority  |           |           |             |            |  |  |
|----------------------|----------|-----------|-----------|-----------|-----------|-------------|------------|--|--|
| System               | 1        | 2         | 3         | 4         | 5         | Total       | % of Total |  |  |
| Site                 | \$0      | \$0       | \$461,512 | \$493,273 | \$333,376 | \$1,288,161 | 62.46 %    |  |  |
| Roofing              | \$0      | \$0       | \$0       | \$0       | \$0       | \$0         | 0.00 %     |  |  |
| Structural           | \$64,548 | \$0       | \$0       | \$0       | \$0       | \$64,548    | 3.13 %     |  |  |
| Exterior             | \$0      | \$14,828  | \$16,317  | \$2,223   | \$167     | \$33,534    | 1.63 %     |  |  |
| Interior             | \$0      | \$0       | \$26,258  | \$156,307 | \$184,630 | \$367,195   | 17.81 %    |  |  |
| Mechanical           | \$0      | \$132,246 | \$2,180   | \$23,519  | \$8,342   | \$166,286   | 8.06 %     |  |  |
| Electrical           | \$0      | \$0       | \$45,695  | \$0       | \$0       | \$45,695    | 2.22 %     |  |  |
| Plumbing             | \$0      | \$2,684   | \$22,588  | \$16,852  | \$0       | \$42,124    | 2.04 %     |  |  |
| Fire and Life Safety | \$0      | \$0       | \$0       | \$0       | \$0       | \$0         | 0.00 %     |  |  |
| Conveyances          | \$0      | \$0       | \$0       | \$0       | \$0       | \$0         | 0.00 %     |  |  |
| Specialties          | \$0      | \$0       | \$0       | \$54,371  | \$387     | \$54,758    | 2.66 %     |  |  |
| Crawlspace           | \$0      | \$0       | \$0       | \$0       | \$0       | \$0         | 0.00 %     |  |  |
| Total:               | \$64,548 | \$149,758 | \$574,550 | \$746,544 | \$526,902 | \$2,062,302 |            |  |  |