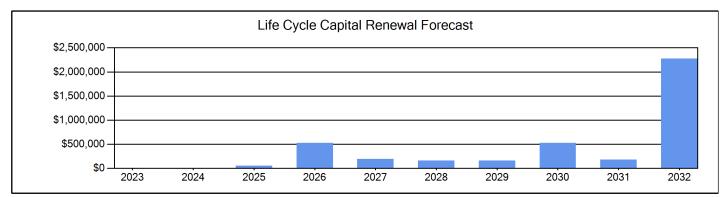

Figure 2: Ten Year Capital Renewal Forecast

Austin ISD - Service Center - Bldg & Grds

### **Facility Condition Assessment**

Austin ISD - Service Center - Bldg & Grds

Table 3b: Capital Renewal Forecast (Yrs 6-10)

|                      |           |                | Life Cycle     | Capital Renewal F | Projections    |                 |             |             |  |  |
|----------------------|-----------|----------------|----------------|-------------------|----------------|-----------------|-------------|-------------|--|--|
| System               | Total 1-5 | Year 6<br>2028 | Year 7<br>2029 | Year 8<br>2030    | Year 9<br>2031 | Year 10<br>2032 | Total 6-10  | Total 1-10  |  |  |
| Site                 | \$1,515   | \$0            | \$0            | \$114,122         | \$0            | \$0             | \$114,122   | \$115,637   |  |  |
| Roofing              | \$0       | \$0            | \$0            | \$0               | \$0            | \$0             | \$0         | \$0         |  |  |
| Exterior             | \$224,699 | \$0            | \$1,483        | \$0               | \$0            | \$373,158       | \$374,641   | \$599,340   |  |  |
| Interior             | \$146,589 | \$81,851       | \$157,365      | \$195,862         | \$77,402       | \$70,052        | \$582,532   | \$729,121   |  |  |
| Mechanical           | \$316,163 | \$12,846       | \$0            | \$113,034         | \$0            | \$74,270        | \$200,150   | \$516,313   |  |  |
| Electrical           | \$9,210   | \$0            | \$0            | \$77,678          | \$0            | \$659,340       | \$737,018   | \$746,228   |  |  |
| Plumbing             | \$78,404  | \$51,536       | \$0            | \$29,227          | \$0            | \$1,096,745     | \$1,177,508 | \$1,255,912 |  |  |
| Fire and Life Safety | \$0       | \$1,345        | \$0            | \$0               | \$104,973      | \$0             | \$106,318   | \$106,318   |  |  |
| Conveyances          | \$0       | \$0            | \$0            | \$0               | \$0            | \$0             | \$0         | \$0         |  |  |
| Specialties          | \$0       | \$15,982       | \$0            | \$0               | \$0            | \$0             | \$15,982    | \$15,982    |  |  |
| Crawlspace           | \$0       | \$0            | \$0            | \$0               | \$0            | \$0             | \$0         | \$0         |  |  |
| Total                | \$776,580 | \$163,560      | \$158,848      | \$529,923         | \$182,375      | \$2,273,565     | \$3,308,271 | \$4,084,851 |  |  |

|                      |                | Life Cycl      | e Capital Renewal Pro | ojections      |                |           |
|----------------------|----------------|----------------|-----------------------|----------------|----------------|-----------|
| System               | Year 1<br>2023 | Year 2<br>2024 | Year 3<br>2025        | Year 4<br>2026 | Year 5<br>2027 | Total 1-5 |
| Site                 | \$0            | \$0            | \$0                   | \$0            | \$1,515        | \$1,515   |
| Roofing              | \$0            | \$0            | \$0                   | \$0            | \$0            | \$0       |
| Exterior             | \$0            | \$0            | \$0                   | \$150,559      | \$74,140       | \$224,699 |
| Interior             | \$0            | \$0            | \$7,398               | \$139,191      | \$0            | \$146,589 |
| Mechanical           | \$0            | \$0            | \$19,679              | \$217,078      | \$79,406       | \$316,163 |
| Electrical           | \$0            | \$0            | \$0                   | \$9,210        | \$0            | \$9,210   |
| Plumbing             | \$0            | \$0            | \$30,608              | \$10,650       | \$37,146       | \$78,404  |
| Fire and Life Safety | \$0            | \$0            | \$0                   | \$0            | \$0            | \$0       |
| Conveyances          | \$0            | \$0            | \$0                   | \$0            | \$0            | \$0       |
| Specialties          | \$0            | \$0            | \$0                   | \$0            | \$0            | \$0       |
| Crawlspace           | \$0            | \$0            | \$0                   | \$0            | \$0            | \$0       |
| Total                | \$0            | \$0            | \$57,685              | \$526,688      | \$192,207      | \$776,580 |