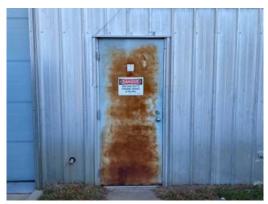

Sub Total for School and Site Level

5 items

| Deficiency           |                                    | Category                | Qty UoM        | Priority | Repair Cost | ID   |
|----------------------|------------------------------------|-------------------------|----------------|----------|-------------|------|
| Exterior Metal Door  | Repainting                         | Deferred<br>Maintenance | 20 Door        | 3        | \$2,298     | 2219 |
| Note:                | chipping and rusted                |                         |                |          |             |      |
| Location             | n: W wing                          |                         |                |          |             |      |
| Metal Panel Exterio  | r Repair                           | Deferred<br>Maintenance | 500 SF<br>Wall | 3        | \$4,480     | 2209 |
| Note:                | rusted at base of wall             |                         |                |          |             |      |
| Location             | n: NE corner, NW corner and W side |                         |                |          |             |      |
|                      |                                    | Sub Total for System    | 2 items        |          | \$6,778     |      |
| Interior             |                                    |                         |                |          |             |      |
| Deficiency           |                                    | Category                | Qty UoM        | Priority | Repair Cost | ID   |
| Interior Door Replac | cement                             | Capital Renewal         | 12 Door        | 3        | \$22,507    | 2201 |
| Note:                | near end of useful service life    |                         |                |          |             |      |
| Location             | 1: various locations               |                         |                |          |             |      |
| Acoustical Ceiling T | ïle Replacement                    | Capital Renewal         | 6,859 SF       | 4        | \$23,161    | 2171 |