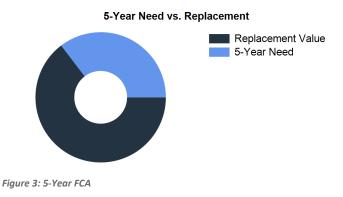

For master planning purposes, the total current deficiencies and the first five years of projected life cycle needs were combined to calculate a Facility Condition Assessment (FCA) score. A 5-year FCA was calculated by dividing the 5-year need by the total replacement cost. Costs associated with new construction are not included in the FCA calculation. The Service Center - Bldg & Grds facility has a 5-year FCA score of 60.85%.

The replacement value represents the estimated cost of replacing the current building with another building of like size, based on today's estimated cost of construction in the Austin area. The estimated replacement cost for this facility is \$7,251,942. For planning purposes, the total 5-year need at the Service Center - Bldg & Grds is \$2,838,882 (Life Cycle Years 1-5 plus the FCA deficiency cost). The Service Center - Bldg & Grds facility has a 5-year FCA of 60.85%.