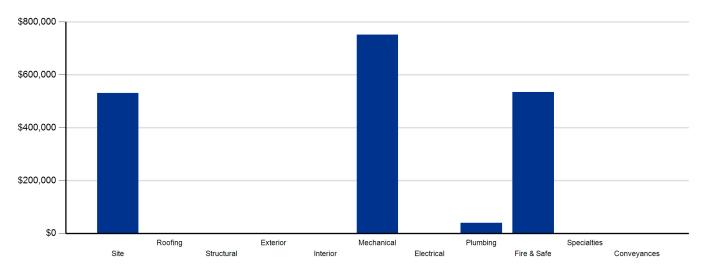

The building systems at the site with the most need include:

| Mechanical           | - | \$752,180 |
|----------------------|---|-----------|
| Fire and Life Safety | - | \$535,048 |
| Site                 | - | \$531,524 |

The chart below represents the building systems and associated deficiency costs.

Figure 1: System Deficiencies