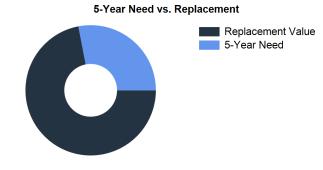

For master planning purposes, the total current deficiencies and the first five years of projected life cycle needs were combined to calculate a Facility Condition Assessment (FCA) score. A 5-year FCA was calculated by dividing the 5-year need by the total replacement cost. Costs associated with new construction are not included in the FCA calculation. The Rodriguez ES facility has a 5-year FCA score of 63.71%.

The replacement value represents the estimated cost of replacing the current building with another building of like size, based on today's estimated cost of construction in the Austin area. The estimated replacement cost for this facility is \$27,268,522. For planning purposes, the total 5-year need at the Rodriguez ES is \$9,895,306 (Life Cycle Years 1-5 plus the FCA deficiency cost). The Rodriguez ES facility has a 5-year FCA of 63.71%.