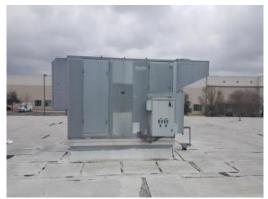

All members of the survey team recorded existing conditions, identified problems and deficiencies, and documented corrective action and quantities. The team took digital photos at each site to better identify significant deficiencies.