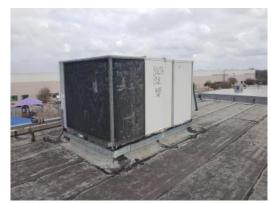

#### Mechanical

| Deficiency                           | Category             | Qty UoM  | Priority | Repair Cost | ID   |
|--------------------------------------|----------------------|----------|----------|-------------|------|
| Heat Pump HVAC Component Replacement | Capital Renewal      | 41 Ea.   | 2        | \$365,213   | 4392 |
| Heat Pump HVAC Component Replacement | Capital Renewal      | 2 Ea.    | 2        | \$48,088    | 4393 |
| Heat Pump HVAC Component Replacement | Capital Renewal      | 1 Ea.    | 2        | \$12,135    | 4394 |
| Heat Pump HVAC Component Replacement | Capital Renewal      | 1 Ea.    | 2        | \$8,908     | 4395 |
| Package Roof Top Unit Replacement    | Capital Renewal      | 1 Ea.    | 2        | \$15,909    | 4396 |
| Package Roof Top Unit Replacement    | Capital Renewal      | 3 Ea.    | 2        | \$95,170    | 4398 |
| Package Roof Top Unit Replacement    | Capital Renewal      | 1 Ea.    | 2        | \$46,828    | 4399 |
| Energy Recovery Unit Replacement     | Capital Renewal      | 3 Ea.    | 3        | \$60,347    | 4397 |
| Kitchen Exhaust Hood Replacement     | Capital Renewal      | 2 Ea.    | 3        | \$22,383    | 4402 |
| Kitchen Air/Exhaust Replacement      | Capital Renewal      | 2 Ea.    | 4        | \$21,097    | 4400 |
|                                      | Sub Total for System | 10 items |          | \$696,079   |      |

#### Mechanical

| Uniformat Description         | LC Type Description           | Qty UoM | Repair Cost Remaining Life |
|-------------------------------|-------------------------------|---------|----------------------------|
| Exhaust Air                   | Roof Exhaust Fan - Large      | 36 Ea.  | \$289,305 2                |
| Hydronic Distribution Systems | Ground Source Loop Field Pipe | 146 Ton | \$1,898,353 2              |