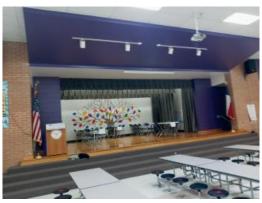

# Building: 174A - Main building includes Administration Offices, Classrooms, Cafeteria, & Gym.

**Sub Total for System** 1 items \$535,048 Sub Total for Building 174A - Main building includes Administration Offices, Classrooms, Cafeteria, & Gym. \$1,264,676 15 items