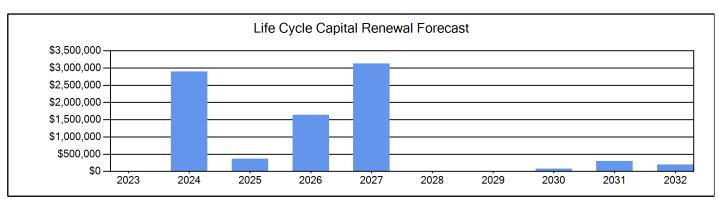

The following tables show current deficiencies and the subsequent ten-year life cycle capital renewal projections. The projections outline costs for major building systems in which a component is expected to reach the end of its useful life and require capital funding for replacement.

Table 3a: Capital Renewal Forecast (Yrs 1-5)

|                      |                | Life Cycle Capital Renewal Projections |                |                |                |             |  |  |  |  |
|----------------------|----------------|----------------------------------------|----------------|----------------|----------------|-------------|--|--|--|--|
| System               | Year 1<br>2023 | Year 2<br>2024                         | Year 3<br>2025 | Year 4<br>2026 | Year 5<br>2027 | Total 1-5   |  |  |  |  |
| Site                 | \$0            | \$43,780                               | \$0            | \$422,923      | \$343,939      | \$810,642   |  |  |  |  |
| Roofing              | \$0            | \$0                                    | \$0            | \$0            | \$0            | \$0         |  |  |  |  |
| Exterior             | \$0            | \$28,129                               | \$35,821       | \$43,082       | \$400,285      | \$507,317   |  |  |  |  |
| Interior             | \$0            | \$589,495                              | \$248,330      | \$679,427      | \$664,814      | \$2,182,066 |  |  |  |  |
| Mechanical           | \$0            | \$2,187,658                            | \$86,205       | \$0            | \$587,042      | \$2,860,905 |  |  |  |  |
| Electrical           | \$0            | \$46,557                               | \$0            | \$59,005       | \$190,865      | \$296,427   |  |  |  |  |
| Plumbing             | \$0            | \$0                                    | \$0            | \$332,009      | \$281,378      | \$613,387   |  |  |  |  |
| Fire and Life Safety | \$0            | \$0                                    | \$0            | \$0            | \$290,929      | \$290,929   |  |  |  |  |
| Conveyances          | \$0            | \$0                                    | \$0            | \$0            | \$0            | \$0         |  |  |  |  |
| Specialties          | \$0            | \$0                                    | \$0            | \$105,622      | \$369,679      | \$475,301   |  |  |  |  |
| Crawlspace           | \$0            | \$0                                    | \$0            | \$0            | \$0            | \$0         |  |  |  |  |
| Total                | \$0            | \$2,895,619                            | \$370,356      | \$1,642,068    | \$3,128,931    | \$8,036,974 |  |  |  |  |

Table 3b: Capital Renewal Forecast (Yrs 6-10)

|                      |             | Life Cycle Capital Renewal Projections |                |                |                |                 |            |             |
|----------------------|-------------|----------------------------------------|----------------|----------------|----------------|-----------------|------------|-------------|
| System               | Total 1-5   | Year 6<br>2028                         | Year 7<br>2029 | Year 8<br>2030 | Year 9<br>2031 | Year 10<br>2032 | Total 6-10 | Total 1-10  |
| Site                 | \$810,642   | \$0                                    | \$0            | \$0            | \$0            | \$0             | \$0        | \$810,642   |
| Roofing              | \$0         | \$0                                    | \$0            | \$0            | \$0            | \$0             | \$0        | \$0         |
| Exterior             | \$507,317   | \$0                                    | \$0            | \$0            | \$28,129       | \$0             | \$28,129   | \$535,446   |
| Interior             | \$2,182,066 | \$7,606                                | \$0            | \$0            | \$271,656      | \$127,854       | \$407,116  | \$2,589,182 |
| Mechanical           | \$2,860,905 | \$0                                    | \$0            | \$78,794       | \$0            | \$37,861        | \$116,655  | \$2,977,560 |
| Electrical           | \$296,427   | \$0                                    | \$0            | \$0            | \$0            | \$0             | \$0        | \$296,427   |
| Plumbing             | \$613,387   | \$0                                    | \$0            | \$0            | \$0            | \$36,398        | \$36,398   | \$649,785   |
| Fire and Life Safety | \$290,929   | \$0                                    | \$0            | \$0            | \$0            | \$0             | \$0        | \$290,929   |
| Conveyances          | \$0         | \$0                                    | \$0            | \$0            | \$0            | \$0             | \$0        | \$0         |
| Specialties          | \$475,301   | \$0                                    | \$0            | \$0            | \$0            | \$0             | \$0        | \$475,301   |
| Crawlspace           | \$0         | \$0                                    | \$0            | \$0            | \$0            | \$0             | \$0        | \$0         |
| Total                | \$8,036,974 | \$7,606                                | \$0            | \$78,794       | \$299,785      | \$202,113       | \$588,298  | \$8,625,272 |

Figure 2: Ten Year Capital Renewal Forecast