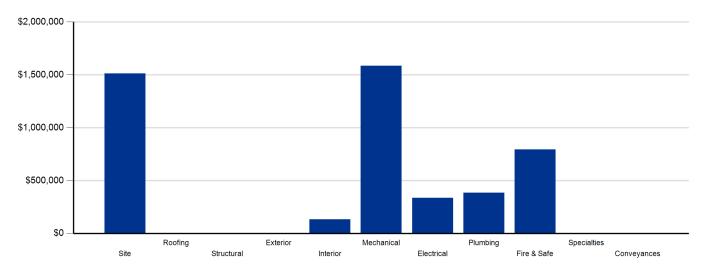

|                      |                | Life Cycle Capital Renewal Projections |                |                |                |             |  |  |  |  |
|----------------------|----------------|----------------------------------------|----------------|----------------|----------------|-------------|--|--|--|--|
| System               | Year 1<br>2023 | Year 2<br>2024                         | Year 3<br>2025 | Year 4<br>2026 | Year 5<br>2027 | Total 1-5   |  |  |  |  |
| Site                 | \$0            | \$0                                    | \$0            | \$112,424      | \$1,550,640    | \$1,663,064 |  |  |  |  |
| Roofing              | \$0            | \$0                                    | \$0            | \$0            | \$0            | \$0         |  |  |  |  |
| Exterior             | \$543,992      | \$88,082                               | \$91,287       | \$0            | \$0            | \$723,361   |  |  |  |  |
| Interior             | \$0            | \$103,370                              | \$0            | \$333,794      | \$558,391      | \$995,555   |  |  |  |  |
| Mechanical           | \$0            | \$1,638,305                            | \$153,444      | \$0            | \$535,516      | \$2,327,265 |  |  |  |  |
| Electrical           | \$0            | \$181,079                              | \$0            | \$53,393       | \$1,151,862    | \$1,386,334 |  |  |  |  |
| Plumbing             | \$0            | \$0                                    | \$2,684        | \$0            | \$4,768        | \$7,452     |  |  |  |  |
| Fire and Life Safety | \$0            | \$0                                    | \$20,295       | \$29,421       | \$0            | \$49,716    |  |  |  |  |
| Conveyances          | \$0            | \$0                                    | \$0            | \$0            | \$0            | \$0         |  |  |  |  |
| Specialties          | \$0            | \$0                                    | \$0            | \$343,273      | \$0            | \$343,273   |  |  |  |  |
| Crawlspace           | \$0            | \$0                                    | \$0            | \$0            | \$0            | \$0         |  |  |  |  |
| Total                | \$543,992      | \$2,010,836                            | \$267,710      | \$872,305      | \$3,801,177    | \$7,496,020 |  |  |  |  |

Table 3a: Capital Renewal Forecast (Yrs 1-5)

Austin ISD - Kiker ES

Table 3b: Capital Renewal Forecast (Yrs 6-10)

|                      |             |                | Life Cycle Capital Renewal Projections |                |                |                 |             |              |  |  |
|----------------------|-------------|----------------|----------------------------------------|----------------|----------------|-----------------|-------------|--------------|--|--|
| System               | Total 1-5   | Year 6<br>2028 | Year 7<br>2029                         | Year 8<br>2030 | Year 9<br>2031 | Year 10<br>2032 | Total 6-10  | Total 1-10   |  |  |
| Site                 | \$1,663,064 | \$0            | \$0                                    | \$212,073      | \$0            | \$0             | \$212,073   | \$1,875,137  |  |  |
| Roofing              | \$0         | \$0            | \$0                                    | \$0            | \$0            | \$194,061       | \$194,061   | \$194,061    |  |  |
| Exterior             | \$723,361   | \$0            | \$70,595                               | \$0            | \$0            | \$0             | \$70,595    | \$793,956    |  |  |
| Interior             | \$995,555   | \$33,285       | \$253,307                              | \$471,313      | \$94,076       | \$194,435       | \$1,046,416 | \$2,041,971  |  |  |
| Mechanical           | \$2,327,265 | \$0            | \$0                                    | \$45,313       | \$0            | \$22,383        | \$67,696    | \$2,394,961  |  |  |
| Electrical           | \$1,386,334 | \$0            | \$0                                    | \$52,485       | \$0            | \$317,335       | \$369,820   | \$1,756,154  |  |  |
| Plumbing             | \$7,452     | \$0            | \$20,516                               | \$51,248       | \$0            | \$2,489,339     | \$2,561,103 | \$2,568,555  |  |  |
| Fire and Life Safety | \$49,716    | \$0            | \$0                                    | \$144,573      | \$0            | \$0             | \$144,573   | \$194,289    |  |  |
| Conveyances          | \$0         | \$0            | \$0                                    | \$0            | \$0            | \$0             | \$0         | \$0          |  |  |
| Specialties          | \$343,273   | \$0            | \$0                                    | \$0            | \$0            | \$0             | \$0         | \$343,273    |  |  |
| Crawlspace           | \$0         | \$0            | \$0                                    | \$0            | \$0            | \$0             | \$0         | \$0          |  |  |
| Total                | \$7,496,020 | \$33,285       | \$344,418                              | \$977,005      | \$94,076       | \$3,217,553     | \$4,666,337 | \$12,162,357 |  |  |

Figure 2: Ten Year Capital Renewal Forecast

The Facility Condition Assessment Score (FCAS) is used throughout the facility condition assessment industry as a general indicator of a building's health. The FCAS is used to benchmark the relative condition of a group of sites. The FCAS is derived by dividing the total repair cost, site-related repairs, by the total replacement cost and subtracting it from 100. A facility with a lower FCAS percentage has more need, or higher priority, than a facility with a lower FCAS. It should be noted that costs in the New Construction category are not included in the FCAS calculation.