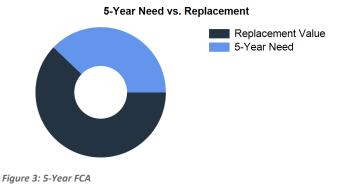

For master planning purposes, the total current deficiencies and the first five years of projected life cycle needs were combined to calculate a Facility Condition Assessment (FCA) score. A 5-year FCA was calculated by dividing the 5-year need by the total replacement cost. Costs associated with new construction are not included in the FCA calculation. The Kiker ES facility has a 5-year FCA score of 49.99%.

The replacement value represents the estimated cost of replacing the current building with another building of like size, based on today's estimated cost of construction in the Austin area. The estimated replacement cost for this facility is \$24,824,644. For planning purposes, the total 5-year need at the Kiker ES is \$12,414,452 (Life Cycle Years 1-5 plus the FCA deficiency cost). The Kiker ES facility has a 5-year FCA of 49.99%.