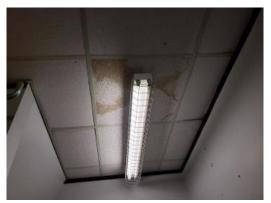

# Building: 180A - Main building includes Administration Offices, Classrooms, Cafeteria, & Gym.

| - <b>,</b>             |                                                                  |                         |     |            |          |             |      |
|------------------------|------------------------------------------------------------------|-------------------------|-----|------------|----------|-------------|------|
| Interior               |                                                                  |                         |     |            |          |             |      |
| Deficiency             |                                                                  | Category                | Qty | UoM        | Priority | Repair Cost | ID   |
| Interior Door Hardwa   | are Replacement                                                  | Capital Renewal         | 80  | Door       | 3        | \$118,769   | 991  |
| Note:                  | 50% of the school's door hardware is damaged, sticking or broken |                         |     |            |          |             |      |
| Location               | : Throughout building                                            |                         |     |            |          |             |      |
| Interior Door Replac   | ement                                                            | Capital Renewal         | 2   | Door       | 3        | \$3,751     | 990  |
| Note:                  | Doors are worn                                                   |                         |     |            |          |             |      |
| Location               | : Bathroom near Gym                                              |                         |     |            |          |             |      |
| Acoustical Ceiling Ti  | le Replacement                                                   | Capital Renewal         | 100 | SF         | 4        | \$338       | 986  |
| Note:                  | Water Damage                                                     |                         |     |            |          |             |      |
| Location               | : Gym Storage, Throughout building                               |                         |     |            |          |             |      |
| Toilet Partition Repla | acement                                                          | Capital Renewal         | 5   | Stall      | 4        | \$10,082    | 989  |
| Note:                  | Old and hardware missing and damaged                             |                         |     |            |          |             |      |
| Interior Gypsum Boa    | ard Wall Repainting                                              | Deferred<br>Maintenance | 400 | SF<br>Wall | 5        | \$516       | 988  |
| Note:                  | Small Pair                                                       |                         |     |            |          |             |      |
| Location               | : Throughot building                                             |                         |     |            |          |             |      |
|                        |                                                                  | Sub Total for System    | 5   | items      |          | \$133,456   |      |
| Mechanical             |                                                                  |                         |     |            |          |             |      |
| Deficiency             |                                                                  | Category                | Qty | UoM        | Priority | Repair Cost | ID   |
| Heat Pump HVAC C       | omponent Replacement                                             | Capital Renewal         | 6   | Ea.        | 2        | \$72,810    | 1024 |
| Note:                  | Equipment uses R-22 refrigerant and is obsolete                  |                         |     |            |          |             |      |
| Location               | : Mechanical Mezzanine                                           |                         |     |            |          |             |      |
| Heat Pump HVAC C       | component Replacement                                            | Capital Renewal         | 4   | Ea.        | 2        | \$48,540    | 1025 |
| Note:                  | Equipment uses R-22 Refrigerant and is obsolete                  |                         |     |            |          |             |      |
| Location               | : Mechanical Mezzanine                                           |                         |     |            |          |             |      |
| Heat Pump HVAC C       | component Replacement                                            | Capital Renewal         | 1   | Ea.        | 2        | \$8,908     | 1033 |
| Note:                  | Unit Uses R-22 Refrigeratn and is obsolete                       |                         |     |            |          |             |      |
| Location               | : Mechanical Mezzanine                                           |                         |     |            |          |             |      |
| Heat Pump HVAC C       | component Replacement                                            | Capital Renewal         | 1   | Ea.        | 2        | \$12,135    | 1034 |
| -                      |                                                                  |                         |     |            |          |             |      |