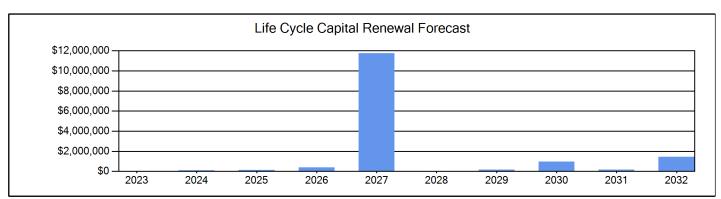

Table 3a: Capital Renewal Forecast (Yrs 1-5)

|                      |                | Life Cycl      | e Capital Renewal Pro | ojections      |                |              |
|----------------------|----------------|----------------|-----------------------|----------------|----------------|--------------|
| System               | Year 1<br>2023 | Year 2<br>2024 | Year 3<br>2025        | Year 4<br>2026 | Year 5<br>2027 | Total 1-5    |
| Site                 | \$0            | \$0            | \$0                   | \$0            | \$5,634,233    | \$5,634,233  |
| Roofing              | \$0            | \$0            | \$0                   | \$0            | \$0            | \$0          |
| Exterior             | \$0            | \$58,314       | \$0                   | \$268          | \$207,247      | \$265,829    |
| Interior             | \$0            | \$59,267       | \$101,228             | \$405,083      | \$409,482      | \$975,060    |
| Mechanical           | \$0            | \$0            | \$0                   | \$0            | \$105,859      | \$105,859    |
| Electrical           | \$2,083        | \$0            | \$0                   | \$0            | \$128,382      | \$130,465    |
| Plumbing             | \$0            | \$0            | \$45,921              | \$0            | \$3,290,218    | \$3,336,139  |
| Fire and Life Safety | \$0            | \$0            | \$0                   | \$0            | \$1,916,708    | \$1,916,708  |
| Conveyances          | \$0            | \$0            | \$0                   | \$0            | \$0            | \$0          |
| Specialties          | \$0            | \$0            | \$0                   | \$0            | \$60,264       | \$60,264     |
| Crawlspace           | \$0            | \$0            | \$0                   | \$0            | \$0            | \$0          |
| Total                | \$2,083        | \$117,581      | \$147,149             | \$405,351      | \$11,752,393   | \$12,424,557 |

M-A-P-P-S ©, Jacobs 2022

Austin ISD - Burger Athletic Complex

Table 3b: Capital Renewal Forecast (Yrs 6-10)

|                      |              |                | Life Cycle     | Capital Renewal F | Projections    |                 |             |              |
|----------------------|--------------|----------------|----------------|-------------------|----------------|-----------------|-------------|--------------|
| System               | Total 1-5    | Year 6<br>2028 | Year 7<br>2029 | Year 8<br>2030    | Year 9<br>2031 | Year 10<br>2032 | Total 6-10  | Total 1-10   |
| Site                 | \$5,634,233  | \$0            | \$0            | \$0               | \$0            | \$0             | \$0         | \$5,634,233  |
| Roofing              | \$0          | \$0            | \$0            | \$0               | \$0            | \$0             | \$0         | \$0          |
| Exterior             | \$265,829    | \$0            | \$121,113      | \$0               | \$58,314       | \$211,276       | \$390,703   | \$656,532    |
| Interior             | \$975,060    | \$10,459       | \$62,317       | \$119,686         | \$12,301       | \$117,052       | \$321,815   | \$1,296,875  |
| Mechanical           | \$105,859    | \$0            | \$0            | \$828,338         | \$0            | \$0             | \$828,338   | \$934,197    |
| Electrical           | \$130,465    | \$0            | \$0            | \$5,358           | \$0            | \$949,633       | \$954,991   | \$1,085,456  |
| Plumbing             | \$3,336,139  | \$0            | \$0            | \$22,175          | \$0            | \$156,149       | \$178,324   | \$3,514,463  |
| Fire and Life Safety | \$1,916,708  | \$0            | \$0            | \$0               | \$111,733      | \$0             | \$111,733   | \$2,028,441  |
| Conveyances          | \$0          | \$0            | \$0            | \$0               | \$0            | \$0             | \$0         | \$0          |
| Specialties          | \$60,264     | \$0            | \$0            | \$0               | \$0            | \$0             | \$0         | \$60,264     |
| Crawlspace           | \$0          | \$0            | \$0            | \$0               | \$0            | \$0             | \$0         | \$0          |
| Total                | \$12,424,557 | \$10,459       | \$183,430      | \$975,557         | \$182,348      | \$1,434,110     | \$2,785,904 | \$15,210,461 |

Figure 2: Ten Year Capital Renewal Forecast

M-A-P-PS ©, Jacobs 2022