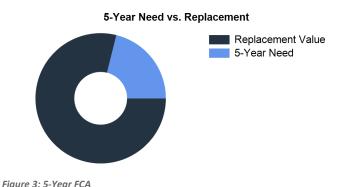

For master planning purposes, the total current deficiencies and the first five years of projected life cycle needs were combined to calculate a Facility Condition Assessment (FCA) score. A 5-year FCA was calculated by dividing the 5-year need by the total replacement cost. Costs associated with new construction are not included in the FCA calculation. The Burger Athletic Complex facility has a 5-year FCA score of 74.89%.

The replacement value represents the estimated cost of replacing the current building with another building of like size, based on today's estimated cost of construction in the Austin area. The estimated replacement cost for this facility is \$104,666,977. For planning purposes, the total 5-year need at the Burger Athletic Complex is \$30,605,757 (Life Cycle Years 1-5 plus the FCA deficiency cost). The Burger Athletic Complex facility has a 5-year FCA of 74.89%.