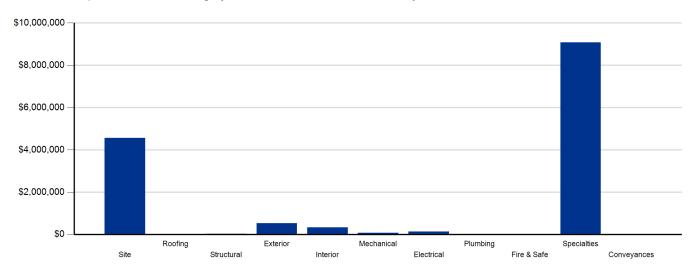

The building systems at the site with the most need include:

| Specialties | - | \$9,083,092 |
|-------------|---|-------------|
| Site        | - | \$4,552,938 |
| Exterior    | - | \$526,790   |

The chart below represents the building systems and associated deficiency costs.

Figure 1: System Deficiencies