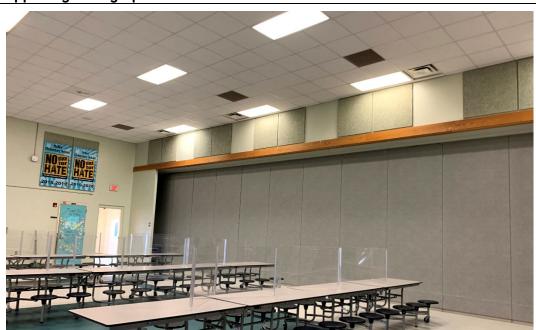

#### **Food Services**

Score is satisfactory.

The cafeteria is generously sized and in good condition. There are two serving lines.

The school built its own outdoor learning space/shelter and maintains the gardens. They take great pride in this area.

The cafeteria is adequately sized and has a movable partition separating it from the gymnasium. This provides for flexibility but compromises acoustics.