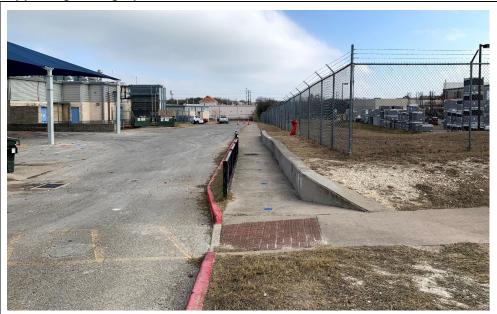

#### **Exterior**

Score is satisfactory.

Site circulation is separate, and pickup and drop-off occur on the back side of the school. Wayfinding within the school could be improved. Signage is present but small. There are three streams for waste, but it seems staff/faculty are not educated on how the system works and all streams tend to end up in the trash.

South Driveway: The school must use the south driveway for drop-off and pickup since the main drive is located off Braker Lane. It works, but it is not ideal.

Art Studio: Storage is dated but adequate. Sinks are provided.