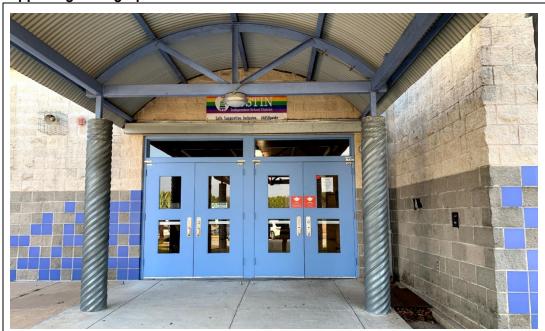

Main entrance covered by canopy from driveway.

Entryway Art: The school takes great pride in this special art piece chosen by the McBee family.

Exterior – South Façade: The studio wings create an exterior area that is not utilized currently for outdoor learning.