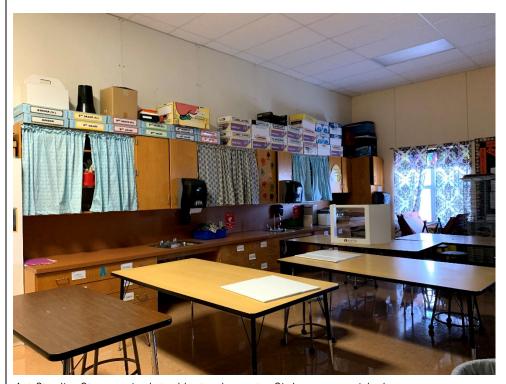

#### **Academics & Learning**

Score is satisfactory.

The studios and storage are adequately sized. The typical studio size is 850 square feet, and pre-K and kindergarten studios are supported with restrooms and ample storage. Special education studios are 950 square feet. Small group breakout spaces are not available. There are two open collaboration spaces that are well-utilized. The maker space and computer lab are along the main corridor. There is no professional learning center or dedicated science room. Circulation spaces are adequately sized but do not offer any opportunities for informal interaction.

Collaboration Space: One of two in the school, this space is used every day by students and extracurricular groups. The school could use more spaces like this.

Typical Studio: Due to the shape of the building, all studios have access to daylight and views. The studios are adequately sized; however, the school could benefit from smaller breakout spaces.