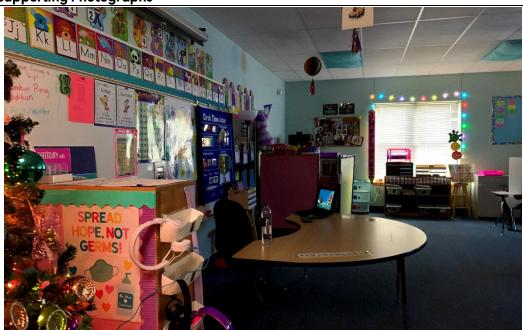

#### **Academics & Learning**

Score is satisfactory.

The studios and storage are adequately sized. The typical studio size is 850 square feet, and pre-K and kindergarten studios are supported with restrooms and ample storage. Special education studios are 950 square feet. Small group breakout spaces are not available. There are two open collaboration spaces that are well-utilized. The maker space and computer lab are along the main corridor. There is no professional learning center or dedicated science room. Circulation spaces are adequately sized but do not offer any opportunities for informal interaction.

Collaboration Space: One of two in the school, this space is used every day by students and extracurricular groups. The school could use more spaces like this.

Typical Studio: Due to the shape of the building, all studios have access to daylight and views. The studios are adequately sized; however, the school could benefit from smaller breakout spaces.