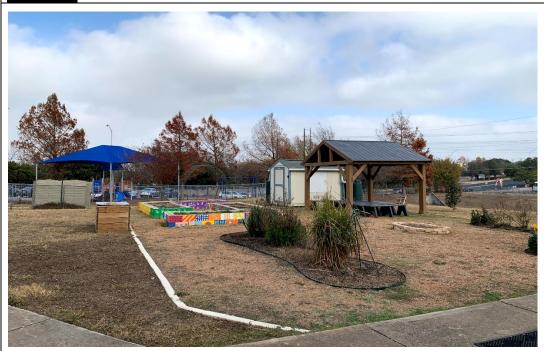

The school built its own outdoor learning space/shelter and maintains the gardens. They take great pride in this area.

The cafeteria is adequately sized and has a movable partition separating it from the gymnasium. This provides for flexibility but compromises acoustics.