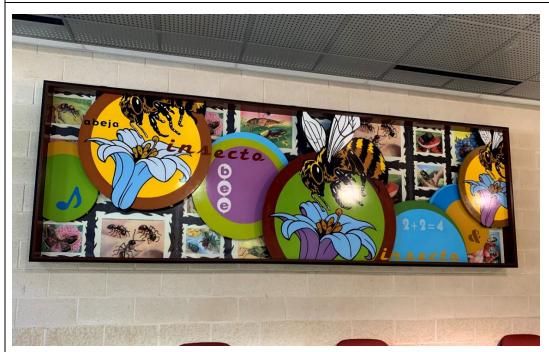

Main entrance covered by canopy from driveway.

Entryway Art: The school takes great pride in this special art piece chosen by the McBee family.

Exterior – South Façade: The studio wings create an exterior area that is not utilized currently for outdoor learning.