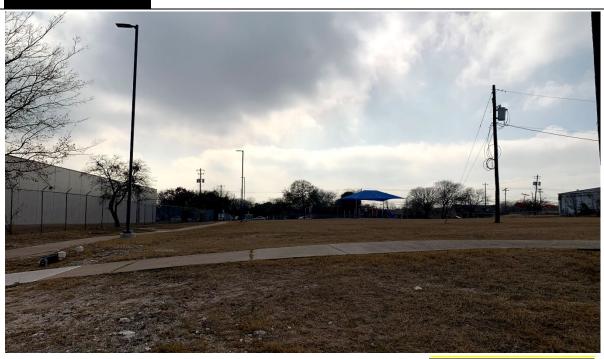

There is a larger field to the south of the building, which accommodates a walking loop. There is a walking trail that is used by parents walking their children to and from school through the play area from Kramer Lane.

Media Center: There is a good mix of furniture types; however, the chairs are all one size. There could be additional space for accessible seating in the reading area.

Exterior - South Facade:

The detached field across the back drive serves as a recreation space.