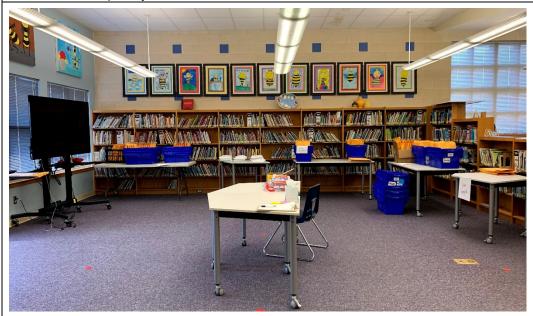

#### **Media Resources**

Score is average.

The library has an exterior entrance, but it is not configured well for visitors. There are no spaces provided for quiet study nor for small group collaboration. Mentor/mentee meetings happen while class is in session, and this is problematic. The library is all one open space, which is more conducive for larger group collaboration and social interactions. Technological support in the library is average.

Media Center: There is a good mix of furniture types; however, the chairs are all one size. There could be additional space for accessible seating in the reading area.

Exterior - South Facade:

The detached field across the back drive serves as a recreation space.