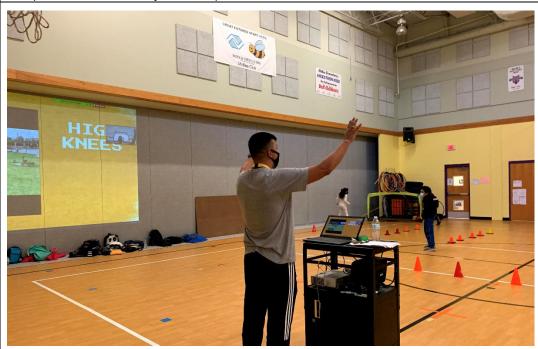

#### **PE and Wellness**

Score is satisfactory.

The gym is adequately sized and in good condition. There is appropriate storage.

The gym is in great condition and serves its purpose well. It cannot be accessed independently from the exterior for school-related or other events.

Typical Hallway: The display of art, aspirational college flags and school pride is abundant, although signage and wayfinding could be improved. There is limited visibility from the studios.