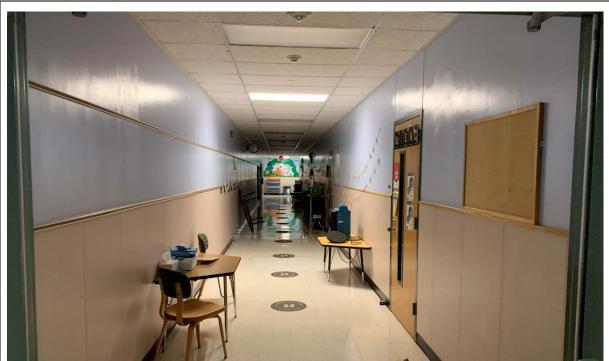

#### **General Building**

Score is average.

Interior corridors vary in width, but average around 8 feet. Community use areas such as the cafeteria and gym can be accessed securely during after-school hours. Library cannot be securely accessed during after-school hours. The general appearance of the school is not very inviting from the front entry, but other areas within the interior of the building are more well maintained and welcoming.

Interior corridors vary in width, but some are narrow and more difficult to navigate and lack natural lighting.

All studios have access to natural light and views and have blinds to control daylighting.