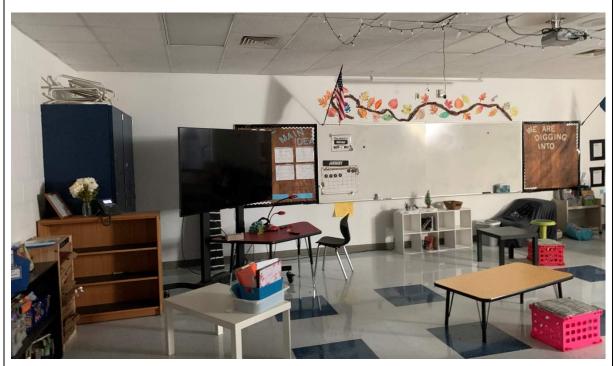

#### **Academics & Learning**

Score is unsatisfactory.

Studios are undersized per the district Education Specifications, and some spaces do not have the adequate storage required. There are no professional learning centers provided for different learning neighborhoods nor open and small group spaces for collaborative work. There is a dedicated maker space studio on campus. Special education studios are not adequate or equipped with the correct support spaces.

#### **Controllability of Systems**

Score is average.

All studios have individual temperature controls and blinds that are in satisfactory condition for the control of daylighting. Artificial lights in studios are only controlled by a single switch.