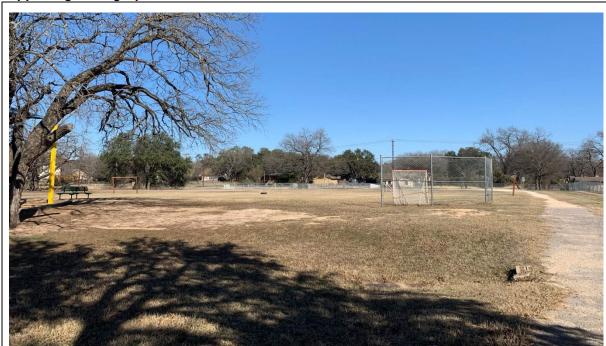

#### **Outdoor Learning and Activity**

Score is satisfactory.

Although there are two playgrounds in good condition with full shade coverage, the campus does not have dedicated gardens, but there are areas of opportunity throughout the site. Outdoor studios are disconnected and in need of updates and better maintenance.

All playgrounds are in good condition and have shade structures, as does the paved outdoor court.

The gym is not well-connected with the outdoor activity areas but can be secured from the rest of the campus for after-hours functions.

Grass playfields and a walking trail are present and well-connected to the building.

Furniture is sized appropriately per grade level but is a mix of old and new and some teacher-provided items. Projectors and mobile TVs are present in most studios.