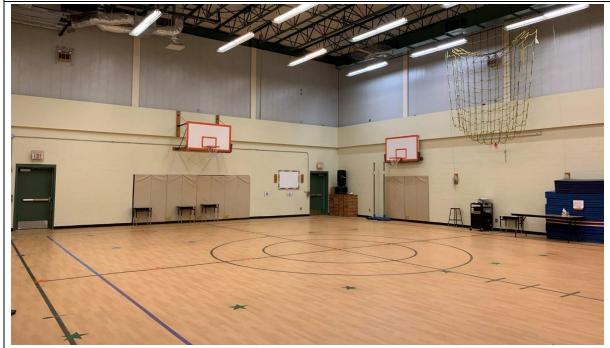

#### **PE and Wellness**

Score is satisfactory.

The gym and its support spaces are a good size and in good condition. The gym is not well-connected to the outdoor activity areas due to the layout of the campus.

All playgrounds are in good condition and have shade structures, as does the paved outdoor court.

The gym is not well-connected with the outdoor activity areas but can be secured from the rest of the campus for after-hours functions.