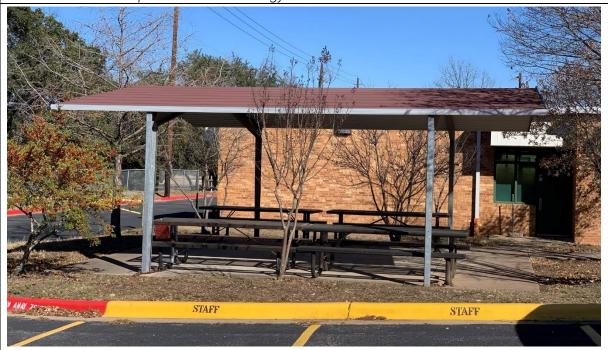

Outdoor learning spaces around the campus have been improved over the years but further development is desired. The principal and staff worked briefly with a landscape architect to envision updates and renovations that could occur in the exterior spaces. The addition of rain gardens, food gardens, seating in outdoor studio spaces and more shade and rain protection would better support their teaching needs now and in the future.

#### **Outdoor Learning and Activity**

Score is satisfactory.

Although there are two playgrounds in good condition with full shade coverage, the campus does not have dedicated gardens, but there are areas of opportunity throughout the site. Outdoor studios are disconnected and in need of updates and better maintenance.

Cafeteria is adequately sized but only has one seating option. It is not connected to the outdoor areas but shares an operable wall with the gym.

A few areas for outdoor studios around campus but they are disconnected and in average condition.