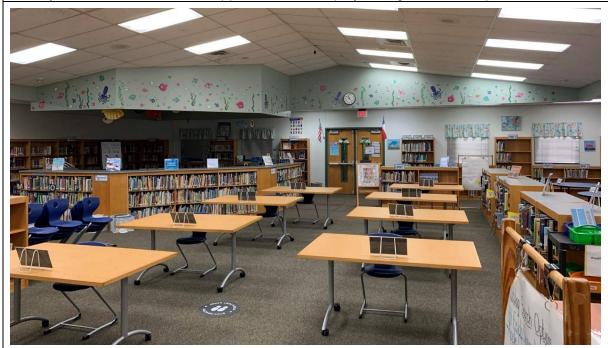

#### **Media Resources**

Score is average.

The library has limited transparency and is not easily accessible to visitors. There are no windows or access to daylight. The furniture is flexible and mobile, but the stacks are more cumbersome to move, limiting quick reconfiguration.

There is no secure vestibule at the main entry. Windows to the reception area provide some visibility to the corridor. There are opportunities for display throughout the campus.

The library is centralized on campus and has good visibility. Furniture is flexible but the stacks are cumbersome to move and make reconfiguration difficult.