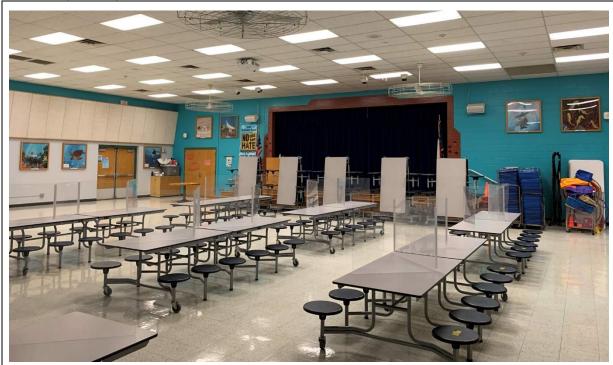

The University of Texas at Austin performed a sound study in the cafeteria and found noise levels in the space that are potentially unsafe.

The staff believes that 20 years from now, a studio will not be tied to a space that has four walls. The

#### **Visual and Performing Arts**

Score is satisfactory.

The stage at the cafeteria is small but has new A/V equipment, including a projector and screen. The music room is well-connected to the stage and appropriately configured per the Education Specifications. The art room is missing some support elements, including a sink, but is otherwise adequate.

#### **Food Services**

Score is satisfactory.

The cafeteria and kitchen are adequately sized and configured. The acoustics are not satisfactory for the space. The location at the front of the school makes it easier for guests to navigate, but it is less connected to the studio wings.

Cafeteria is adequately sized but only has one seating option. It is not connected to the outdoor areas but shares an operable wall with the gym.

A few areas for outdoor studios around campus but they are disconnected and in average condition.