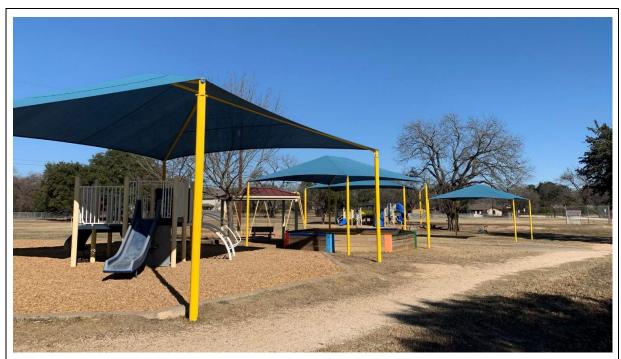

#### **Outdoor Learning and Activity**

Score is satisfactory.

Although there are two playgrounds in good condition with full shade coverage, the campus does not have dedicated gardens, but there are areas of opportunity throughout the site. Outdoor studios are disconnected and in need of updates and better maintenance.

All playgrounds are in good condition and have shade structures, as does the paved outdoor court.

The gym is not well-connected with the outdoor activity areas but can be secured from the rest of the campus for after-hours functions.

Grass playfields and a walking trail are present and well-connected to the building.

Furniture is sized appropriately per grade level but is a mix of old and new and some teacher-provided items. Projectors and mobile TVs are present in most studios.