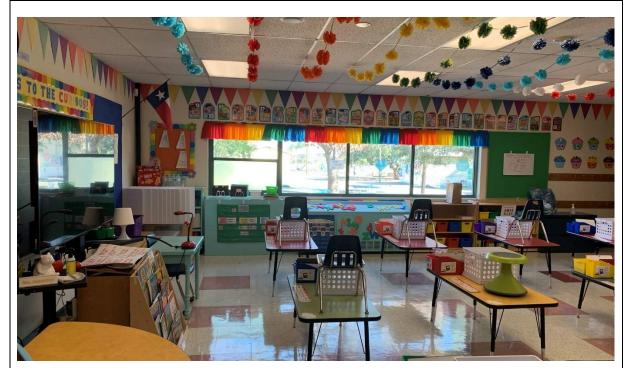

#### **Academics & Learning**

Score is unsatisfactory.

Studios are undersized per the district Education Specifications, and some spaces do not have the adequate storage required. There are no professional learning centers provided for different learning neighborhoods nor open and small group spaces for collaborative work. There is a dedicated maker space studio on campus. Special education studios are not adequate or equipped with the correct support spaces.

#### **Controllability of Systems**

Score is average.

All studios have individual temperature controls and blinds that are in satisfactory condition for the control of daylighting. Artificial lights in studios are only controlled by a single switch.

#### **Environmental Quality**

Score is satisfactory.

All studios have windows that provide natural light and views. Acoustics and artificial lighting throughout the campus are adequate.

Interior corridors vary in width, but some are narrow and more difficult to navigate and lack natural lighting.

All studios have access to natural light and views and have blinds to control daylighting.

Grass playfields and a walking trail are present and well-connected to the building.

Furniture is sized appropriately per grade level but is a mix of old and new and some teacher-provided items. Projectors and mobile TVs are present in most studios.