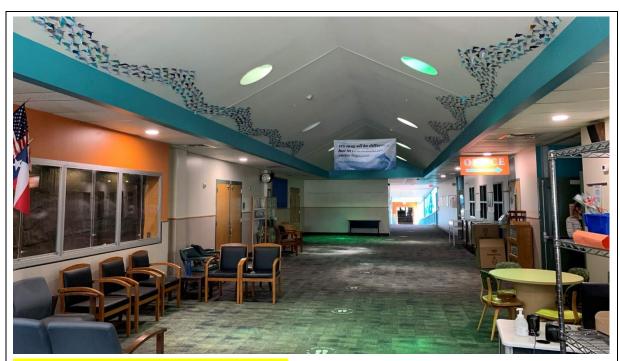

#### **Administration Spaces**

Score is unsatisfactory.

. Visitors pass by kindergarten wing before coming to office. The office has line of sight to front door, but limited viewing. The reception area is small and dated, making it less welcoming.

There is no secure vestibule at the main entry. Windows to the reception area provide some visibility to the corridor. There are opportunities for display throughout the campus.

The library is centralized on campus and has good visibility. Furniture is flexible but the stacks are cumbersome to move and make reconfiguration difficult.