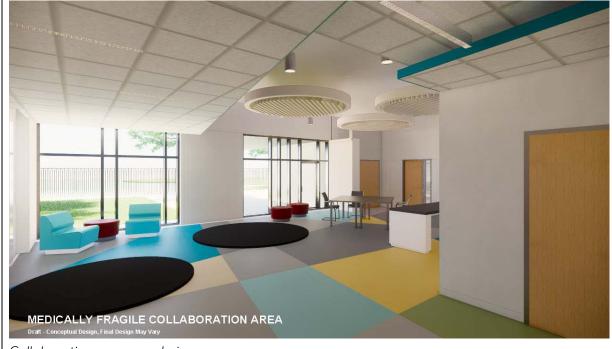

ce. Multiple new markerboards are provided as well as a wall mounted display in the small group room. This space will also have a custom EDU display.

## **Technology**

Score is very satisfactory.

Custom touchscreen EDU displays were developed for this campus and the students. Studios have multiple outlets per wall, though no specified charging locations for devices. The gym has a projector and screen for presentations

#### **Administration Spaces**

Score is very satisfactory.

The reception space functions as the secure checkpoint into the school for all visitors. The space feels welcoming, though it does not have access to daylight. There is a small conference room in the admin suite and a larger conference room across the corridor.

# **Supporting Renderings**



Campus rendering.



Collaboration space rendering.



# Perkins&Will

# Austin ISD Educational Suitability Assessment Criteria

## **General Building**

| School Name     | Walk Attendees:            | Date:     |
|-----------------|----------------------------|-----------|
| Rosedale School | Patrick Reinhard (Virtual) | 4/29/2021 |

| Does the sit          |