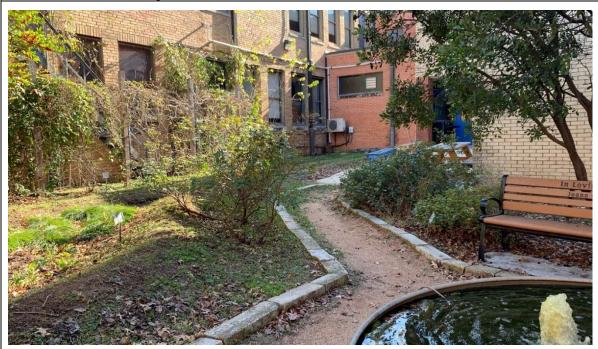

## **Educational Suitability Summary Report**

Zavala Elementary School

. Another

concern is the need for warning markings on the kiln.

The campus loves their exterior spaces at the school. There could be some improvements to help them function better. A central courtyard has adequate space but lacks enough shade and furniture to function well. There are large sitting stones at the front of the campus, but the space is not well-developed and would need some maintenance to serve as an outdoor studio. This space has some natural shade with the large trees but would benefit from a canopy shade structure.

## **Outdoor Learning and Activity**

Score is satisfactory.

Courtyard space is located centrally and has access to water with a learning pond. Pan American Neighborhood Park has equipment in good condition and an outdoor stage.

Newer studio with less flexible furniture with larger tables and loose chairs. School notes teacher chose this furniture configuration.

Courtyard as outdoor learning studio with learning pond located centrally to the campus. Water in pond needs maintaining and overall space needs some updates to function well. School reports they have not had their upkeep days due to Covid.