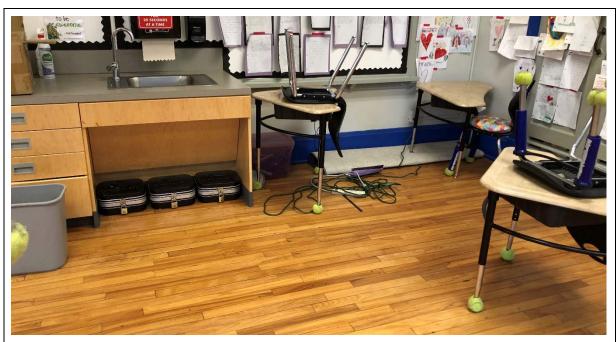

### **Technology**

Score is very unsatisfactory.

Due to the age of the main building, there is a lack of power and data outlets in the learning spaces. The studios do not have centralized charging locations and use extension cords throughout the campus.

#### Furniture, Fixtures, Equipment

Score is average.

The campus has inconsistent types of furniture throughout studios. Most furniture accommodates rapid reconfiguration, but some can be cumbersome to move.

Use of extension cables and power strips in typical studios from limited outlets.

Storage for gym equipment shared with mechanical and electrical room.