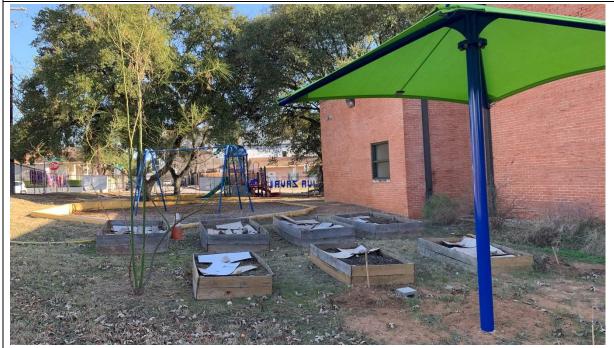

Storage outside library for gardening equipment. More storage needed for outdoor learning areas.

Outdoor garden space with small shade structure and no furniture. Beyond is the small playground on campus. Campus is adjacent to a public park, Pan American Neighborhood Park.