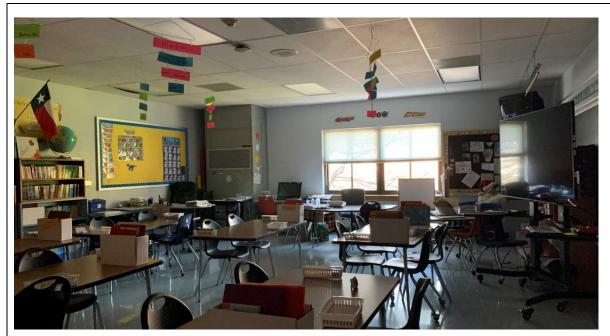

The campus has had additions in previous years, but those studios still have minimal flexibility and lack any collaboration spaces. Studios for two small special education programs are in typical studios without windows; however, those students spend most of their day in their grade level classrooms. The campus prides itself on its auditorium that is accessible for evening events and functions.

## **Academics & Learning**

Score is unsatisfactory.

Both older and newer studios are not flexible. The campus does not have any collaboration spaces or rooms for small groups. Special education takes place in a normal studio and does not have any access to daylight. The support spaces for special education are also lacking.

#### Furniture, Fixtures, Equipment

Score is average.

The campus has inconsistent types of furniture throughout studios. Most furniture accommodates rapid reconfiguration, but some can be cumbersome to move.