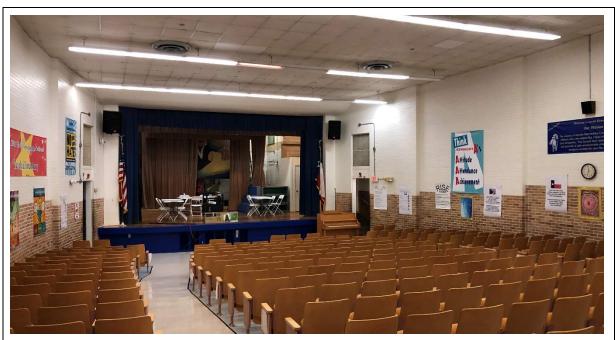

The campus has had additions in previous years, but those studios still have minimal flexibility and lack any collaboration spaces. Studios for two small special education programs are in typical studios without windows; however, those students spend most of their day in their grade level classrooms. The campus prides itself on its auditorium that is accessible for evening events and functions.

#### **Visual and Performing Arts**

Score is average.

Campus has an auditorium for performances in the original part of the building. The school reports the seats have been replaced. The auditorium is dated and needs some updates to function better, including HVAC upgrades.