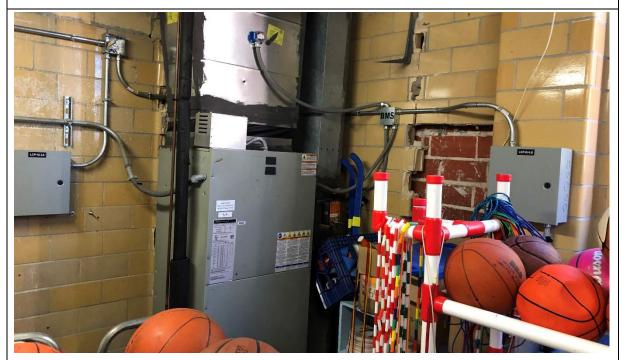

#### **PE and Wellness**

Score is unsatisfactory.

Gym is dated with old equipment and is undersized at 2,500 SF. The campus only has one small playground in the front. The campus typically uses the adjacent public park, which was recently redone with a grant from Dell Children's Hospital. The storage is mixed in with large HVAC equipment.

Use of extension cables and power strips in typical studios from limited outlets.

Storage for gym equipment shared with mechanical and electrical room.