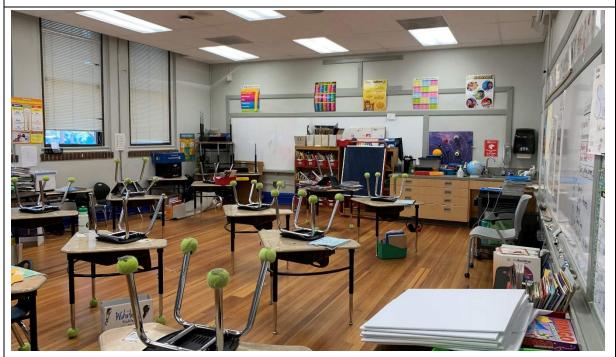

#### Furniture, Fixtures, Equipment

Score is average.

The campus has inconsistent types of furniture throughout studios. Most furniture accommodates rapid reconfiguration, but some can be cumbersome to move.

## Zavala Elementary School

Main office front desk checkpoint is small and has limited seating area.

Studio in original building built in 1937. Original hardwood floors in good condition. Furniture is 3 years old and is in good condition and able to reconfigure.