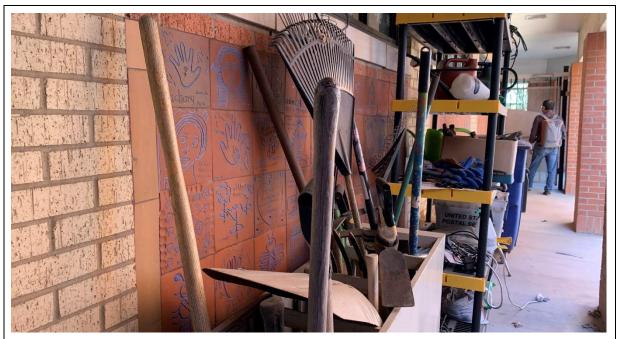

Storage outside library for gardening equipment. More storage needed for outdoor learning areas.

Outdoor garden space with small shade structure and no furniture. Beyond is the small playground on campus. Campus is adjacent to a public park, Pan American Neighborhood Park.