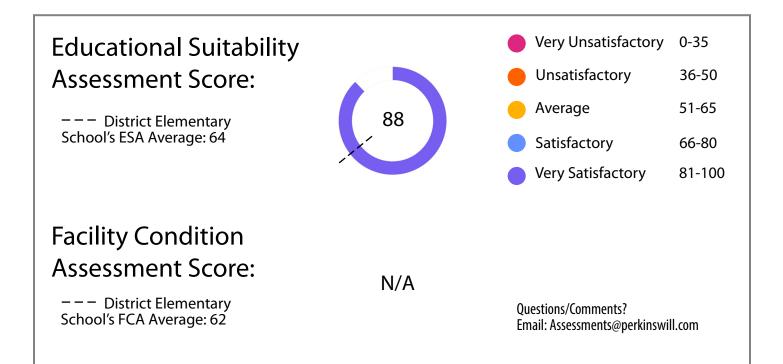

## Educational Suitability and Facility Condition Assessments - 2021

The ESA evaluates how well a facility supports teaching and learning using the district's Educational Specifications as the standard. It includes items such as the exterior, general building, security, controllability of lighting, furniture, academic and administrative spaces, and technology.

The FCA evaluates the physical condition of a facility to measure what systems are broken, aging, etc. This includes items such as roofing, heating and air conditioning, plumbing, electrical, site drainage, and parking.

Both assessments incorporate data, staff interviews, facility walk-throughs, cost-estimating, and analysis.

| ESA Score:                                                                                                                                                                                                                              | FCA Score:                                                                                                                                                      |  |
|-----------------------------------------------------------------------------------------------------------------------------------------------------------------------------------------------------------------------------------------|-----------------------------------------------------------------------------------------------------------------------------------------------------------------|--|
| District<br>Elementary<br>School's ESA<br>Average: 64                                                                                                                                                                                   | District N/A<br>Elementary<br>School's FCA<br>Average: 62                                                                                                       |  |
| General Building                                                                                                                                                                                                                        | Campus-wide                                                                                                                                                     |  |
| 1 - Exterior                                                                                                                                                                                                                            | 1 - Exterior ArchitectureN/A2 - Interior ArchitectureN/A                                                                                                        |  |
| 2 - Outdoor Learning and Activity 73<br>3 - General Building 89                                                                                                                                                                         | 3 - Structural N/A                                                                                                                                              |  |
| 3 - General Building894 - Security94                                                                                                                                                                                                    | 4 - Mechanical / HVAC N/A                                                                                                                                       |  |
| 5 - Environmental Quality                                                                                                                                                                                                               | 5 - Electrical N/A                                                                                                                                              |  |
| 6 - Controllability of Systems                                                                                                                                                                                                          | 6 - Plumbing N/A                                                                                                                                                |  |
| 7 - Furniture, Fixtures, Equipment                                                                                                                                                                                                      | 7 - Site / Civil N/A                                                                                                                                            |  |
|                                                                                                                                                                                                                                         | 8 - Crawlspace N/A                                                                                                                                              |  |
| <ul> <li>Academics</li> <li>8 - Academics &amp; Learning</li> <li>9 - Visual and Performing Arts</li> <li>10 - PE and Wellness</li> <li>11 - Food Service</li> <li>12 - Media Resources</li> <li>13 - Technology</li> <li>70</li> </ul> | <ul> <li>Very Unsatisfactory 0-35</li> <li>Unsatisfactory 36-50</li> <li>Average 51-65</li> <li>Satisfactory 66-80</li> <li>Very Satisfactory 81-100</li> </ul> |  |
| 14 - Administration Spaces                                                                                                                                                                                                              | Questions/Comments?<br>Email: Assessments@perkinswill.com                                                                                                       |  |