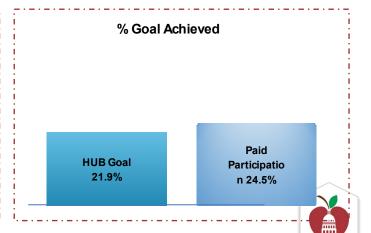

## 2013 BOND PROGRAM - CONSTRUCTION: Through August 2021

| Category              | Contracted Amount (\$) | HUB % Contracted | Paid Amount (\$) | Paid Progress | Paid Participation | HUB Goal |
|-----------------------|------------------------|------------------|------------------|---------------|--------------------|----------|
| African American      | 4,756,027              | 1.7%             | 4,754,922        | 100.0%        | 1.8%               | 1.7%     |
| Asian/Native American | 3,440,271              | 1.3%             | 3,437,048        | 99.9%         | 1.3%               | 1.9%     |
| Hispanic              | 23,237,506             | 8.5%             | 22,730,363       | 97.8%         | 8.5%               | 8.1%     |
| Women-Owned           | 35,869,289             | 13.1%            | 34,927,783       | 97.4%         | 13.0%              | 10.2%    |
| HUB Total             | 67,303,094             | 24.6%            | 65,850,117       | 97.8%         | 24.5%              | 21.9%    |
| Non-HUB               | 206,236,527            | 75.4%            | 203,118,922      | 98.5%         |                    |          |
| Total                 | 273,539,621            |                  | 268,969,039      | 98.3%         |                    |          |