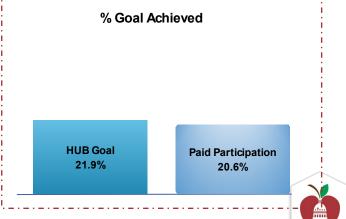

## 2017 BOND PROGRAM - CONSTRUCTION: Through August 2021

| Category              | Contracted Amount (\$) | HUB % Contracted | Paid Amount (\$) | Paid Progress | Paid Participation | HUB Goal |
|-----------------------|------------------------|------------------|------------------|---------------|--------------------|----------|
| African American      | 6,042,436.75           | 0.9%             | 5,585,475.20     | 92.4%         | 1.1%               | 1.7%     |
| Asian/Native American | 5,367,472.95           | 0.8%             | 3,187,340.89     | 59.4%         | 0.6%               | 1.9%     |
| Hispanic              | 27,544,644.65          | 4.0%             | 23,664,155.14    | 85.9%         | 4.6%               | 8.1%     |
| Women-Owned           | 84,040,505.89          | 12.3%            | 73,182,453.77    | 87.1%         | 14.2%              | 10.2%    |
| HUB Total             | 123,031,671.44         | 17.9%            | 105,653,975.00   | 85.9%         | 20.6%              | 21.9%    |
| Non-HUB               | 562,576,046.96         | 82.1%            | 408,279,757.43   | 72.6%         |                    |          |
| Total                 | 685,607,718.40         |                  | 513,933,732.43   | 75%           |                    |          |