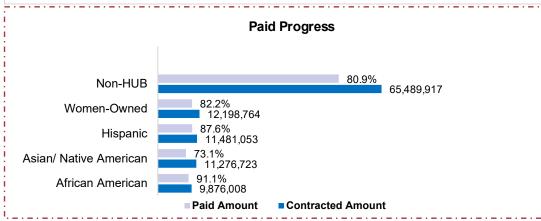

## 2017 BOND PROGRAM - ARCHITECT/ ENGINEERING: Through August 2021

| Category              | Contracted Amount (\$) | HUB % Contracted | Paid Amount (\$) | Paid Progress | Paid Participation | HUB Goal |
|-----------------------|------------------------|------------------|------------------|---------------|--------------------|----------|
| African American      | 9,876,009              | 9.0%             | 8,997,923        | 91.1%         | 10%                | 1.9%     |
| Asian/Native American | 11,276,724             | 10.2%            | 8,247,141        | 73.1%         | 9.1%               | 7.4%     |
| Hispanic              | 11,481,053             | 10.4%            | 10,059,389       | 87.6%         | 11.1%              | 9.4%     |
| Women-Owned           | 12,198,764             | 11.1%            | 10,029,398       | 82.2%         | 11.1%              | 9.8%     |
| HUB Total             | 44,832,550             | 40.6%            | 37,333,851       | 83.3%         | 41.3%              | 28.5%    |
| Non-HUB               | 65,489,917             | 59.4%            | 52,986,896       | 80.9%         |                    |          |
| Total                 | 110,322,467            |                  | 90,320,748       | 81.9%         |                    |          |