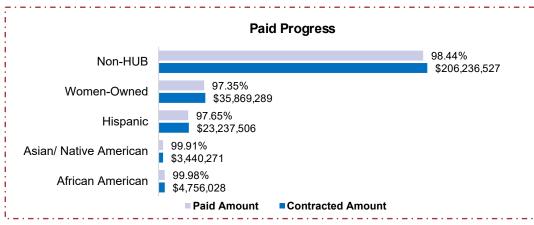

## 2013 BOND PROGRAM - CONSTRUCTION: Through August 2021

| Category              | Contracted Amount (\$) | HUB % Contracted | Paid Amount (\$) | Paid Progress | Paid Participation | HUB Goal |
|-----------------------|------------------------|------------------|------------------|---------------|--------------------|----------|
| African American      | 4,756,027              | 1.7%             | 4,754,922        | 100.0%        | 1.8%               | 1.7%     |
| Asian/Native American | 3,440,271              | 1.3%             | 3,437,048        | 99.9%         | 1.3%               | 1.9%     |
| Hispanic              | 23,237,506             | 8.5%             | 22,730,363       | 97.8%         | 8.5%               | 8.1%     |
| Women-Owned           | 35,869,289             | 13.1%            | 34,927,783       | 97.4%         | 13.0%              | 10.2%    |
| HUB Total             | 67,303,094             | 24.6%            | 65,850,117       | 97.8%         | 24.5%              | 21.9%    |
| Non-HUB               | 206,236,527            | 75.4%            | 203,118,922      | 98.5%         |                    |          |
| Total                 | 273,539,621            |                  | 268,969,039      | 98.3%         |                    |          |