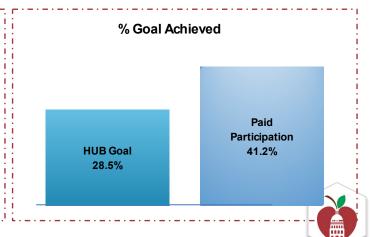

## 2013 BOND PROGRAM - ARCHITECT/ ENGINEERING: Through August 2021

| Category              | Contracted Amount (\$) | HUB % Contracted | Paid Amount (\$) | Paid Progress | Paid Participation | HUB Goal |
|-----------------------|------------------------|------------------|------------------|---------------|--------------------|----------|
| African American      | 393,272                | 1.2%             | 385,597          | 98.0%         | 1.3%               | 1.9%     |
| Asian/Native American | 4,776,676              | 14.9%            | 4,535,801        | 95.0%         | 15.0%              | 7.4%     |
| Hispanic              | 3,269,068              | 10.2%            | 3,181,240        | 97.3%         | 10.5%              | 9.4%     |
| Women-Owned           | 4,522,775              | 14.1%            | 4,402,015        | 97.3%         | 14.5%              | 9.8%     |
| HUB Total             | 12,961,791             | 40.4%            | 12,504,652       | 96.5%         | 41.2%              | 28.5%    |
| Non-HUB               | 19,057,919             | 59.5%            | 17,817,735       | 93.5%         |                    |          |
| Total                 | 32,019,710             |                  | 30,322,387       | 94.7%         |                    |          |