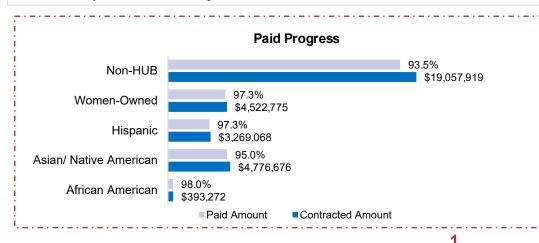

## 2013 BOND PROGRAM - ARCHITECT/ ENGINEERING: Through August 2021

| Category              | Contracted Amount (\$) | HUB % Contracted | Paid Amount (\$) | Paid Progress | Paid Participation | HUB Goal |
|-----------------------|------------------------|------------------|------------------|---------------|--------------------|----------|
| African American      | 393,272                | 1.2%             | 385,597          | 98.0%         | 1.3%               | 1.9%     |
| Asian/Native American | 4,776,676              | 14.9%            | 4,535,801        | 95.0%         | 15.0%              | 7.4%     |
| Hispanic              | 3,269,068              | 10.2%            | 3,181,240        | 97.3%         | 10.5%              | 9.4%     |
| Women-Owned           | 4,522,775              | 14.1%            | 4,402,015        | 97.3%         | 14.5%              | 9.8%     |
| HUB Total             | 12,961,791             | 40.4%            | 12,504,652       | 96.5%         | 41.2%              | 28.5%    |
| Non-HUB               | 19,057,919             | 59.5%            | 17,817,735       | 93.5%         |                    |          |
| Total                 | 32,019,710             |                  | 30,322,387       | 94.7%         |                    |          |