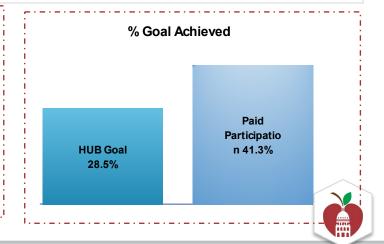

## 2017 BOND PROGRAM - ARCHITECT/ ENGINEERING: Through August 2021

| Category              | Contracted Amount (\$) | HUB % Contracted | Paid Amount (\$) | Paid Progress | Paid Participation | HUB Goal |
|-----------------------|------------------------|------------------|------------------|---------------|--------------------|----------|
| African American      | 9,876,009              | 9.0%             | 8,997,923        | 91.1%         | 10%                | 1.9%     |
| Asian/Native American | 11,276,724             | 10.2%            | 8,247,141        | 73.1%         | 9.1%               | 7.4%     |
| Hispanic              | 11,481,053             | 10.4%            | 10,059,389       | 87.6%         | 11.1%              | 9.4%     |
| Women-Owned           | 12,198,764             | 11.1%            | 10,029,398       | 82.2%         | 11.1%              | 9.8%     |
| HUB Total             | 44,832,550             | 40.6%            | 37,333,851       | 83.3%         | 41.3%              | 28.5%    |
| Non-HUB               | 65,489,917             | 59.4%            | 52,986,896       | 80.9%         |                    |          |
| Total                 | 110,322,467            |                  | 90,320,748       | 81.9%         |                    |          |