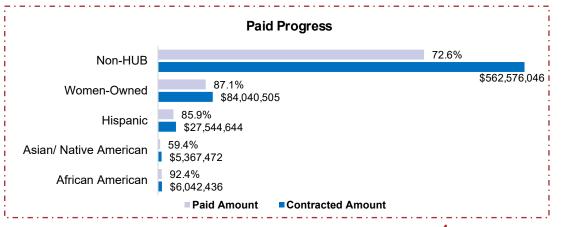

## 2017 BOND PROGRAM - CONSTRUCTION: Through August 2021

| Category              | Contracted Amount (\$) | HUB % Contracted | Paid Amount (\$) | Paid Progress | Paid Participation | HUB Goal |
|-----------------------|------------------------|------------------|------------------|---------------|--------------------|----------|
| African American      | 6,042,436.75           | 0.9%             | 5,585,475.20     | 92.4%         | 1.1%               | 1.7%     |
| Asian/Native American | 5,367,472.95           | 0.8%             | 3,187,340.89     | 59.4%         | 0.6%               | 1.9%     |
| Hispanic              | 27,544,644.65          | 4.0%             | 23,664,155.14    | 85.9%         | 4.6%               | 8.1%     |
| Women-Owned           | 84,040,505.89          | 12.3%            | 73,182,453.77    | 87.1%         | 14.2%              | 10.2%    |
| HUB Total             | 123,031,671.44         | 17.9%            | 105,653,975.00   | 85.9%         | 20.6%              | 21.9%    |
| Non-HUB               | 562,576,046.96         | 82.1%            | 408,279,757.43   | 72.6%         |                    |          |
| Total                 | 685,607,718.40         |                  | 513,933,732.43   | 75%           |                    |          |