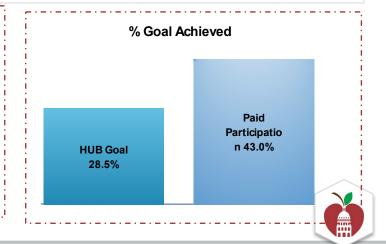

## 2017 BOND PROGRAM - ARCHITECT/ ENGINEERING: Through September 2021

| Category              | Contracted Amount (\$) | HUB % Contracted | Paid Amount (\$) | Paid Progress | Paid Participation | HUB Goal |
|-----------------------|------------------------|------------------|------------------|---------------|--------------------|----------|
| African American      | 9,876,009              | 8.9%             | 9,143,935        | 92.6%         | 9.6%               | 1.9%     |
| Asian/Native American | 11,276,302             | 10.6%            | 11,130,469       | 94.6%         | 11.7%              | 7.4%     |
| Hispanic              | 11,606,348             | 10.4%            | 10,227,574       | 88.1%         | 10.8%              | 9.4%     |
| Women-Owned           | 12,489,458             | 11.2%            | 10,288,793       | 82.4%         | 10.8%              | 9.8%     |
| HUB Total             | 45,734,117             | 41.1%            | 40,790,770       | 83.3%         | 43%                | 28.5%    |
| Non-HUB               | 65,537,597             | 59.0%            | 54,135,656       | 80.9%         |                    |          |
| Total                 | 111,271,715            |                  | 94,926,426       | 81.9%         |                    |          |