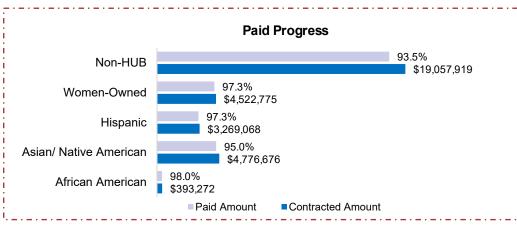

## 2013 BOND PROGRAM - ARCHITECT/ ENGINEERING: Through September 2021

| Category              | Contracted Amount (\$) | HUB % Contracted | Paid Amount (\$) | Paid Progress | Paid Participation | HUB Goal |
|-----------------------|------------------------|------------------|------------------|---------------|--------------------|----------|
| African American      | 393,272                | 1.2%             | 385,597          | 98.0%         | 1.3%               | 1.9%     |
| Asian/Native American | 4,776,676              | 14.9%            | 4,535,801        | 95.0%         | 15.0%              | 7.4%     |
| Hispanic              | 3,269,068              | 10.2%            | 3,181,240        | 97.3%         | 10.5%              | 9.4%     |
| Women-Owned           | 4,522,775              | 14.1%            | 4,402,015        | 97.3%         | 14.5%              | 9.8%     |
| HUB Total             | 12,961,791             | 40.4%            | 12,504,652       | 96.5%         | 41.2%              | 28.5%    |
| Non-HUB               | 19,057,919             | 59.5%            | 17,817,735       | 93.5%         |                    |          |
| Total                 | 32,019,710             |                  | 30,322,387       | 94.7%         |                    |          |