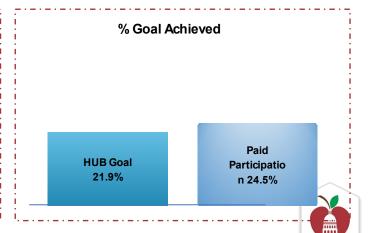

## 2013 BOND PROGRAM - CONSTRUCTION: Through September 2021

| Category              | Contracted Amount (\$) | HUB % Contracted | Paid Amount (\$) | Paid Progress | Paid Participation | HUB Goal |
|-----------------------|------------------------|------------------|------------------|---------------|--------------------|----------|
| African American      | 4,756,027              | 1.7%             | 4,754,922        | 100.0%        | 1.8%               | 1.7%     |
| Asian/Native American | 3,440,271              | 1.3%             | 3,437,048        | 99.9%         | 1.3%               | 1.9%     |
| Hispanic              | 23,237,506             | 8.5%             | 22,730,363       | 97.8%         | 8.5%               | 8.1%     |
| Women-Owned           | 35,869,289             | 13.1%            | 34,927,783       | 97.4%         | 13.0%              | 10.2%    |
| HUB Total             | 67,303,094             | 24.6%            | 65,850,117       | 97.8%         | 24.5%              | 21.9%    |
| Non-HUB               | 206,236,527            | 75.4%            | 203,118,922      | 98.5%         |                    |          |
| Total                 | 273,539,621            |                  | 268,969,039      | 98.3%         |                    |          |