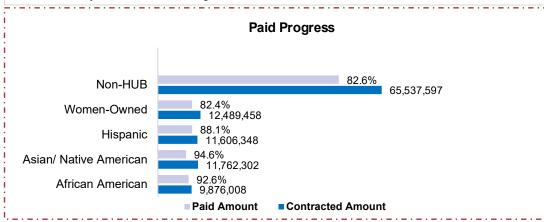

## 2017 BOND PROGRAM - ARCHITECT/ ENGINEERING: Through September 2021

| Category              | Contracted Amount (\$) | HUB % Contracted | Paid Amount (\$) | Paid Progress | Paid Participation | HUB Goal |
|-----------------------|------------------------|------------------|------------------|---------------|--------------------|----------|
| African American      | 9,876,009              | 8.9%             | 9,143,935        | 92.6%         | 9.6%               | 1.9%     |
| Asian/Native American | 11,276,302             | 10.6%            | 11,130,469       | 94.6%         | 11.7%              | 7.4%     |
| Hispanic              | 11,606,348             | 10.4%            | 10,227,574       | 88.1%         | 10.8%              | 9.4%     |
| Women-Owned           | 12,489,458             | 11.2%            | 10,288,793       | 82.4%         | 10.8%              | 9.8%     |
| HUB Total             | 45,734,117             | 41.1%            | 40,790,770       | 83.3%         | 43%                | 28.5%    |
| Non-HUB               | 65,537,597             | 59.0%            | 54,135,656       | 80.9%         |                    |          |
| Total                 | 111,271,715            |                  | 94,926,426       | 81.9%         |                    |          |