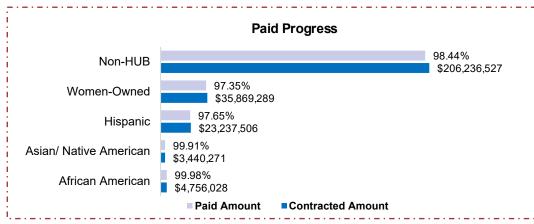

## 2013 BOND PROGRAM - CONSTRUCTION: Through September 2021

| Category              | Contracted Amount (\$) | HUB % Contracted | Paid Amount (\$) | Paid Progress | Paid Participation | HUB Goal |
|-----------------------|------------------------|------------------|------------------|---------------|--------------------|----------|
| African American      | 4,756,027              | 1.7%             | 4,754,922        | 100.0%        | 1.8%               | 1.7%     |
| Asian/Native American | 3,440,271              | 1.3%             | 3,437,048        | 99.9%         | 1.3%               | 1.9%     |
| Hispanic              | 23,237,506             | 8.5%             | 22,730,363       | 97.8%         | 8.5%               | 8.1%     |
| Women-Owned           | 35,869,289             | 13.1%            | 34,927,783       | 97.4%         | 13.0%              | 10.2%    |
| HUB Total             | 67,303,094             | 24.6%            | 65,850,117       | 97.8%         | 24.5%              | 21.9%    |
| Non-HUB               | 206,236,527            | 75.4%            | 203,118,922      | 98.5%         |                    |          |
| Total                 | 273,539,621            |                  | 268,969,039      | 98.3%         |                    |          |