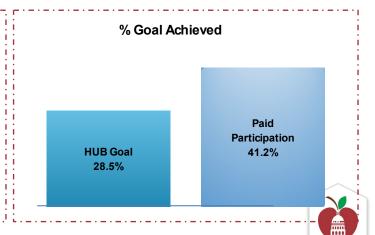

## 2013 BOND PROGRAM - ARCHITECT/ ENGINEERING: Through September 2021

| Category              | Contracted Amount (\$) | HUB % Contracted | Paid Amount (\$) | Paid Progress | Paid Participation | HUB Goal |
|-----------------------|------------------------|------------------|------------------|---------------|--------------------|----------|
| African American      | 393,272                | 1.2%             | 385,597          | 98.0%         | 1.3%               | 1.9%     |
| Asian/Native American | 4,776,676              | 14.9%            | 4,535,801        | 95.0%         | 15.0%              | 7.4%     |
| Hispanic              | 3,269,068              | 10.2%            | 3,181,240        | 97.3%         | 10.5%              | 9.4%     |
| Women-Owned           | 4,522,775              | 14.1%            | 4,402,015        | 97.3%         | 14.5%              | 9.8%     |
| HUB Total             | 12,961,791             | 40.4%            | 12,504,652       | 96.5%         | 41.2%              | 28.5%    |
| Non-HUB               | 19,057,919             | 59.5%            | 17,817,735       | 93.5%         |                    |          |
| Total                 | 32,019,710             |                  | 30,322,387       | 94.7%         |                    |          |