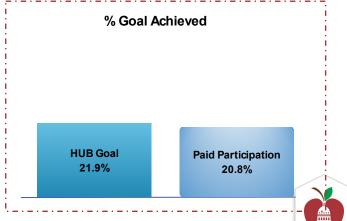

## 2017 BOND PROGRAM - CONSTRUCTION: Through September 2021

| Category              | Contracted Amount (\$) | HUB % Contracted | Paid Amount (\$) | Paid Progress | Paid Participation | HUB Goal |
|-----------------------|------------------------|------------------|------------------|---------------|--------------------|----------|
| African American      | 6,204,360.75           | 0.9%             | 5,750,087.00     | 92.7%         | 1.1%               | 1.7%     |
| Asian/Native American | 5,480,850.70           | 0.8%             | 3,640,523.37     | 66.4%         | 0.7%               | 1.9%     |
| Hispanic              | 28,017,522.49          | 4.0%             | 24,422,531.18    | 87.2%         | 4.6%               | 8.1%     |
| Women-Owned           | 86,720,440.88          | 12.5%            | 76,537,465.64    | 88.3%         | 14.4%              | 10.2%    |
| HUB Total             | 126,423,174.82         | 18.2%            | 110,385,157.19   | 87.3%         | 20.8%              | 21.9%    |
| Non-HUB               | 569,937,758.89         | 81.8%            | 420,408,761.61   | 73.8%         |                    |          |
| Total                 | 696,360,933.71         |                  | 530,793,918.80   | 76.2%         |                    |          |