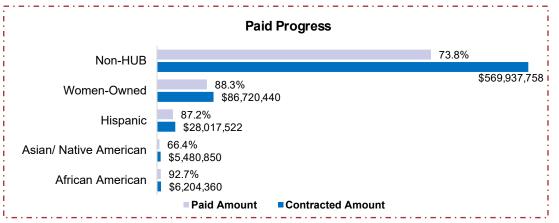

## 2017 BOND PROGRAM - CONSTRUCTION: Through September 2021

| Category              | Contracted Amount (\$) | HUB % Contracted | Paid Amount (\$) | Paid Progress | Paid Participation | HUB Goal |
|-----------------------|------------------------|------------------|------------------|---------------|--------------------|----------|
| African American      | 6,204,360.75           | 0.9%             | 5,750,087.00     | 92.7%         | 1.1%               | 1.7%     |
| Asian/Native American | 5,480,850.70           | 0.8%             | 3,640,523.37     | 66.4%         | 0.7%               | 1.9%     |
| Hispanic              | 28,017,522.49          | 4.0%             | 24,422,531.18    | 87.2%         | 4.6%               | 8.1%     |
| Women-Owned           | 86,720,440.88          | 12.5%            | 76,537,465.64    | 88.3%         | 14.4%              | 10.2%    |
| HUB Total             | 126,423,174.82         | 18.2%            | 110,385,157.19   | 87.3%         | 20.8%              | 21.9%    |
| Non-HUB               | 569,937,758.89         | 81.8%            | 420,408,761.61   | 73.8%         |                    |          |
| Total                 | 696,360,933.71         |                  | 530,793,918.80   | 76.2%         |                    |          |