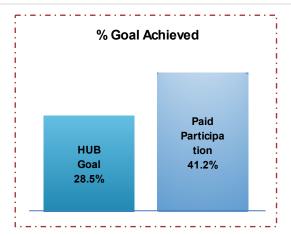

## 2013 BOND PROGRAM - ARCHITECT/ ENGINEERING: THROUGH MAY 2021

| Category              | Contracted Amount (\$) | HUB % Contracted | Paid Amount (\$) | Paid Progress | Paid Participation | HUB Goal |
|-----------------------|------------------------|------------------|------------------|---------------|--------------------|----------|
| African American      | 393,272                | 1.2%             | 385,597          | 98.0%         | 1.3%               | 1.9%     |
| Asian/Native American | 4,776,676              | 14.9%            | 4,535,801        | 95.0%         | 15.0%              | 7.4%     |
| Hispanic              | 3,269,068              | 10.2%            | 3,181,240        | 97.3%         | 10.5%              | 9.4%     |
| Women-Owned           | 4,522,775              | 14.1%            | 4,402,015        | 97.3%         | 14.5%              | 9.8%     |
| HUB Total             | 12,961,791             | 40.4%            | 12,504,652       | 96.5%         | 41.2%              | 28.5%    |
| Non-HUB               | 19,057,919             | 59.5%            | 17,817,735       | 93.5%         |                    |          |
| Total                 | 32,019,710             |                  | 30,322,387       | 94.7%         |                    |          |