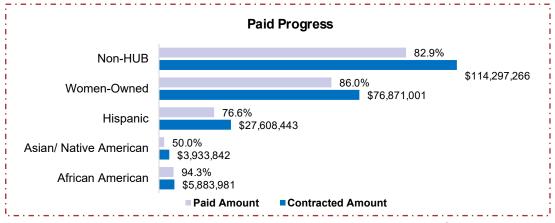

## 2017 BOND PROGRAM - CONSTRUCTION: THROUGH MAY 2021

| Category                                  | Contracted Amount (\$) | HUB % Contracted | Paid Amount (\$) | Paid Progress | Paid Participation | HUB Goal |
|-------------------------------------------|------------------------|------------------|------------------|---------------|--------------------|----------|
| African American                          | 5,883,980.75           | 0.9%             | 5,546,618.18     | 94.3%         | 1.2%               | 1.9%     |
| Asian/Native American                     | 3,933,841.95           | 0.6%             | 1,967,678.04     | 50.0%         | 0.4%               | 1.9%     |
| Hispanic                                  | 27,608,442.99          | 4.2%             | 21,145,353.43    | 76.6%         | 4.7%               | 8.1%     |
| Women-Owned                               | 76,871,000.53          | 11.7%            | 66,144,965.11    | 86.0%         | 14.8%              | 10.2%    |
| HUB Total                                 | 114,433,877.42         | 17.4%            | 94,839,164.76    | 82.9%         | 21.2%              | 21.9%    |
| Non-HUB                                   | 542,827,711.72         | 82.6%            | 352,384,829.18   | 64.9%         |                    |          |
| Total                                     | 657,261,589.14         |                  | 447,223,993.94   | 68.0%         |                    |          |
| Note: Numbers may not add due to rounding |                        |                  |                  |               |                    |          |