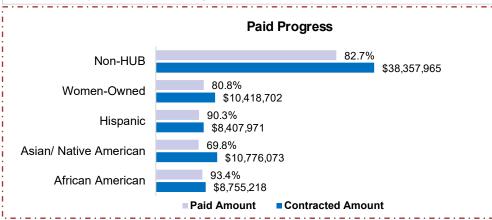

## 2017 BOND PROGRAM - ARCHITECT/ ENGINEERING: THROUGH MAY 2021

| Category              | Contracted Amount (\$) | HUB % Contracted | Paid Amount (\$) | Paid Progress | Paid Participation | HUB Goal |
|-----------------------|------------------------|------------------|------------------|---------------|--------------------|----------|
| African American      | 8,755,218              | 12.2%            | 8,179,537        | 93.4%         | 13.7%              | 1.9%     |
| Asian/Native American | 10,776,073             | 15.1%            | 7,522,896        | 69.8%         | 12.6%              | 7.4%     |
| Hispanic              | 8,407,971              | 11.8%            | 7,591,088        | 90.3%         | 12.7%              | 9.4%     |
| Women-Owned           | 10,417,702             | 14.66%           | 8,417,475        | 80.8%         | 14.1%              | 9.8%     |
| HUB Total             | 38,357,965             | 36.8%            | 31,710,998       | 82.7%         | 53%                | 28.5%    |
| Non-HUB               | 33,194,045             | 63.2%            | 28,171,270       | 84.9%         |                    |          |
| Total                 | 71,552,010             |                  | 59,882,269       |               |                    |          |