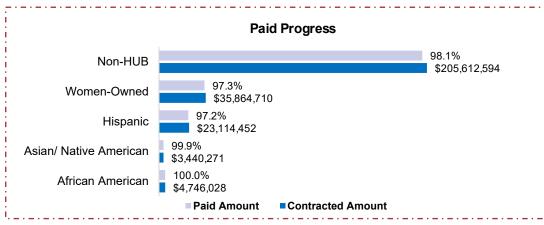

## 2013 BOND PROGRAM - CONSTRUCTION: THROUGH MAY 2021

| Contracted Amount (\$) | HUB % Contracted                                                                | Paid Amount (\$)                                                                                            | Paid Progress                                                                                                                                                                | Paid Participation                                                                                                                                                                                                | HUB Goal                                                                                                                                                                                                                                     |
|------------------------|---------------------------------------------------------------------------------|-------------------------------------------------------------------------------------------------------------|------------------------------------------------------------------------------------------------------------------------------------------------------------------------------|-------------------------------------------------------------------------------------------------------------------------------------------------------------------------------------------------------------------|----------------------------------------------------------------------------------------------------------------------------------------------------------------------------------------------------------------------------------------------|
| 4,746,028              | 1.7%                                                                            | 4,746,028                                                                                                   | 100.0%                                                                                                                                                                       | 1.8%                                                                                                                                                                                                              | 1.7%                                                                                                                                                                                                                                         |
| 3,440,271              | 1.3%                                                                            | 3,437,048                                                                                                   | 99.9%                                                                                                                                                                        | 1.3%                                                                                                                                                                                                              | 1.9%                                                                                                                                                                                                                                         |
| 23,114,452             | 8.5%                                                                            | 22,457,549                                                                                                  | 97.2%                                                                                                                                                                        | 8.4%                                                                                                                                                                                                              | 8.1%                                                                                                                                                                                                                                         |
| 35,864,710             | 13.1%                                                                           | 34,905,266                                                                                                  | 97.3%                                                                                                                                                                        | 13.0%                                                                                                                                                                                                             | 10.2%                                                                                                                                                                                                                                        |
| 67,165,460             | 24.7%                                                                           | 65,545,890                                                                                                  | 97.9%                                                                                                                                                                        | 24.5%                                                                                                                                                                                                             | 21.9%                                                                                                                                                                                                                                        |
| 205,758,602            | 75.4%                                                                           | 202,096,911                                                                                                 | 98.1%                                                                                                                                                                        |                                                                                                                                                                                                                   |                                                                                                                                                                                                                                              |
| 272,924,062            |                                                                                 | 267,642,801                                                                                                 |                                                                                                                                                                              |                                                                                                                                                                                                                   |                                                                                                                                                                                                                                              |
|                        | 4,746,028<br>3,440,271<br>23,114,452<br>35,864,710<br>67,165,460<br>205,758,602 | 4,746,028 1.7%   3,440,271 1.3%   23,114,452 8.5%   35,864,710 13.1%   67,165,460 24.7%   205,758,602 75.4% | 4,746,028 1.7% 4,746,028   3,440,271 1.3% 3,437,048   23,114,452 8.5% 22,457,549   35,864,710 13.1% 34,905,266   67,165,460 24.7% 65,545,890   205,758,602 75.4% 202,096,911 | 4,746,028 1.7% 4,746,028 100.0%   3,440,271 1.3% 3,437,048 99.9%   23,114,452 8.5% 22,457,549 97.2%   35,864,710 13.1% 34,905,266 97.3%   67,165,460 24.7% 65,545,890 97.9%   205,758,602 75.4% 202,096,911 98.1% | 4,746,028 1.7% 4,746,028 100.0% 1.8%   3,440,271 1.3% 3,437,048 99.9% 1.3%   23,114,452 8.5% 22,457,549 97.2% 8.4%   35,864,710 13.1% 34,905,266 97.3% 13.0%   67,165,460 24.7% 65,545,890 97.9% 24.5%   205,758,602 75.4% 202,096,911 98.1% |