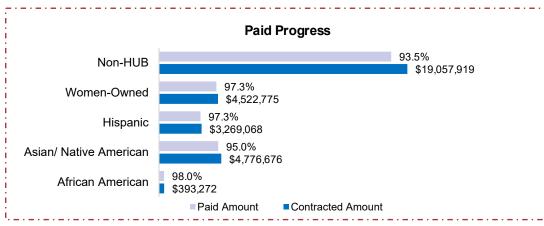

## 2013 BOND PROGRAM - ARCHITECT/ ENGINEERING: THROUGH MAY 2021

| Category              | Contracted Amount (\$) | HUB % Contracted | Paid Amount (\$) | Paid Progress | Paid Participation | HUB Goal |
|-----------------------|------------------------|------------------|------------------|---------------|--------------------|----------|
| African American      | 393,272                | 1.2%             | 385,597          | 98.0%         | 1.3%               | 1.9%     |
| Asian/Native American | 4,776,676              | 14.9%            | 4,535,801        | 95.0%         | 15.0%              | 7.4%     |
| Hispanic              | 3,269,068              | 10.2%            | 3,181,240        | 97.3%         | 10.5%              | 9.4%     |
| Women-Owned           | 4,522,775              | 14.1%            | 4,402,015        | 97.3%         | 14.5%              | 9.8%     |
| HUB Total             | 12,961,791             | 40.4%            | 12,504,652       | 96.5%         | 41.2%              | 28.5%    |
| Non-HUB               | 19,057,919             | 59.5%            | 17,817,735       | 93.5%         |                    |          |
| Total                 | 32,019,710             |                  | 30,322,387       | 94.7%         |                    |          |