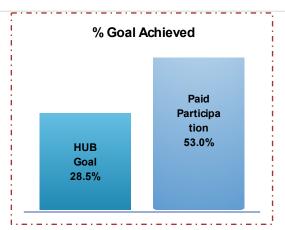

## 2017 BOND PROGRAM - ARCHITECT/ ENGINEERING: THROUGH MAY 2021

| Category              | Contracted Amount (\$) | HUB % Contracted | Paid Amount (\$) | Paid Progress | Paid Participation | HUB Goal |
|-----------------------|------------------------|------------------|------------------|---------------|--------------------|----------|
| African American      | 8,755,218              | 12.2%            | 8,179,537        | 93.4%         | 13.7%              | 1.9%     |
| Asian/Native American | 10,776,073             | 15.1%            | 7,522,896        | 69.8%         | 12.6%              | 7.4%     |
| Hispanic              | 8,407,971              | 11.8%            | 7,591,088        | 90.3%         | 12.7%              | 9.4%     |
| Women-Owned           | 10,417,702             | 14.66%           | 8,417,475        | 80.8%         | 14.1%              | 9.8%     |
| HUB Total             | 38,357,965             | 36.8%            | 31,710,998       | 82.7%         | 53%                | 28.5%    |
| Non-HUB               | 33,194,045             | 63.2%            | 28,171,270       | 84.9%         |                    |          |
| Total                 | 71,552,010             |                  | 59,882,269       |               |                    |          |