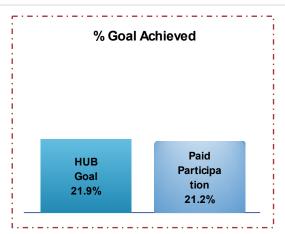

## 2017 BOND PROGRAM - CONSTRUCTION: THROUGH MAY 2021

| Category                                  | Contracted Amount (\$) | HUB % Contracted | Paid Amount (\$) | Paid Progress | Paid Participation | HUB Goal |
|-------------------------------------------|------------------------|------------------|------------------|---------------|--------------------|----------|
| African American                          | 5,883,980.75           | 0.9%             | 5,546,618.18     | 94.3%         | 1.2%               | 1.9%     |
| Asian/Native American                     | 3,933,841.95           | 0.6%             | 1,967,678.04     | 50.0%         | 0.4%               | 1.9%     |
| Hispanic                                  | 27,608,442.99          | 4.2%             | 21,145,353.43    | 76.6%         | 4.7%               | 8.1%     |
| Women-Owned                               | 76,871,000.53          | 11.7%            | 66,144,965.11    | 86.0%         | 14.8%              | 10.2%    |
| HUB Total                                 | 114,433,877.42         | 17.4%            | 94,839,164.76    | 82.9%         | 21.2%              | 21.9%    |
| Non-HUB                                   | 542,827,711.72         | 82.6%            | 352,384,829.18   | 64.9%         |                    |          |
| Total                                     | 657,261,589.14         |                  | 447,223,993.94   | 68.0%         |                    |          |
| Note: Numbers may not add due to rounding |                        |                  |                  |               |                    |          |