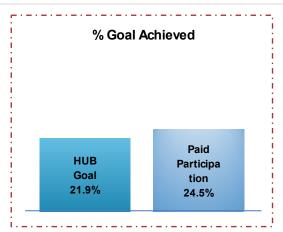

## 2013 BOND PROGRAM - CONSTRUCTION: THROUGH MAY 2021

| Contracted Amount (\$) | HUB % Contracted                                                                | Paid Amount (\$)                                                                                            | Paid Progress                                                                                                                                                                | Paid Participation                                                                                                                                                                                                | HUB Goal                                                                                                                                                                                                                                     |
|------------------------|---------------------------------------------------------------------------------|-------------------------------------------------------------------------------------------------------------|------------------------------------------------------------------------------------------------------------------------------------------------------------------------------|-------------------------------------------------------------------------------------------------------------------------------------------------------------------------------------------------------------------|----------------------------------------------------------------------------------------------------------------------------------------------------------------------------------------------------------------------------------------------|
| 4,746,028              | 1.7%                                                                            | 4,746,028                                                                                                   | 100.0%                                                                                                                                                                       | 1.8%                                                                                                                                                                                                              | 1.7%                                                                                                                                                                                                                                         |
| 3,440,271              | 1.3%                                                                            | 3,437,048                                                                                                   | 99.9%                                                                                                                                                                        | 1.3%                                                                                                                                                                                                              | 1.9%                                                                                                                                                                                                                                         |
| 23,114,452             | 8.5%                                                                            | 22,457,549                                                                                                  | 97.2%                                                                                                                                                                        | 8.4%                                                                                                                                                                                                              | 8.1%                                                                                                                                                                                                                                         |
| 35,864,710             | 13.1%                                                                           | 34,905,266                                                                                                  | 97.3%                                                                                                                                                                        | 13.0%                                                                                                                                                                                                             | 10.2%                                                                                                                                                                                                                                        |
| 67,165,460             | 24.7%                                                                           | 65,545,890                                                                                                  | 97.9%                                                                                                                                                                        | 24.5%                                                                                                                                                                                                             | 21.9%                                                                                                                                                                                                                                        |
| 205,758,602            | 75.4%                                                                           | 202,096,911                                                                                                 | 98.1%                                                                                                                                                                        |                                                                                                                                                                                                                   |                                                                                                                                                                                                                                              |
| 272,924,062            |                                                                                 | 267,642,801                                                                                                 |                                                                                                                                                                              |                                                                                                                                                                                                                   |                                                                                                                                                                                                                                              |
|                        | 4,746,028<br>3,440,271<br>23,114,452<br>35,864,710<br>67,165,460<br>205,758,602 | 4,746,028 1.7%   3,440,271 1.3%   23,114,452 8.5%   35,864,710 13.1%   67,165,460 24.7%   205,758,602 75.4% | 4,746,028 1.7% 4,746,028   3,440,271 1.3% 3,437,048   23,114,452 8.5% 22,457,549   35,864,710 13.1% 34,905,266   67,165,460 24.7% 65,545,890   205,758,602 75.4% 202,096,911 | 4,746,028 1.7% 4,746,028 100.0%   3,440,271 1.3% 3,437,048 99.9%   23,114,452 8.5% 22,457,549 97.2%   35,864,710 13.1% 34,905,266 97.3%   67,165,460 24.7% 65,545,890 97.9%   205,758,602 75.4% 202,096,911 98.1% | 4,746,028 1.7% 4,746,028 100.0% 1.8%   3,440,271 1.3% 3,437,048 99.9% 1.3%   23,114,452 8.5% 22,457,549 97.2% 8.4%   35,864,710 13.1% 34,905,266 97.3% 13.0%   67,165,460 24.7% 65,545,890 97.9% 24.5%   205,758,602 75.4% 202,096,911 98.1% |