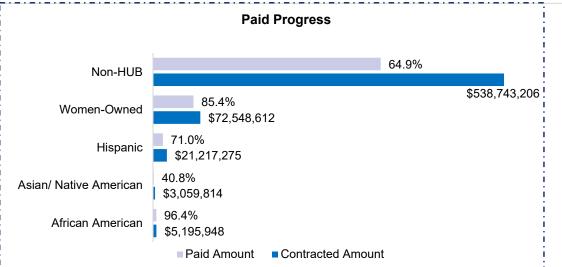

## **2017 BOND PROGRAM – CONSTRUCTION: THROUGH MARCH 2021**

| Category              | Contracted Amount (\$) | HUB % Contracted | Paid Amount<br>(\$) | Paid Progress | Paid Participation | HUB Goal |
|-----------------------|------------------------|------------------|---------------------|---------------|--------------------|----------|
| African American      | 5,195,948              | 0.8%             | 5,009,017           | 96.4%         | 1.3%               | 1.7%     |
| Asian/Native American | 3,059,814              | 0.5%             | 1,247,939           | 40.8%         | 0.3%               | 1.9%     |
| Hispanic              | 21,217,275             | 3.3%             | 15,070,351          | 71.0%         | 3.5%               | 8.1%     |
| Women-Owned           | 72,548,612             | 11.3%            | 61,970,787          | 85.4%         | 14.3%              | 10.2%    |
| HUB Total             | 102,021,651            | 15.9%            | 83,298,096          | 81.6%         | 19.2%              | 21.9%    |
| Non-HUB               | 538,743,206            | 84.1%            | 349,513,234         | 64.9%         |                    |          |
| Total                 | 640,764,857            |                  | 432,811,330         |               | _                  |          |