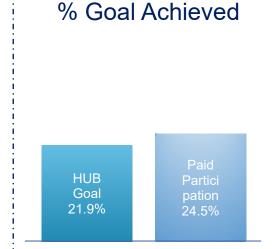

## **2013 BOND PROGRAM – CONSTRUCTION: THROUGH MARCH 2021**

| Category              | Contracted Amount (\$) | HUB % Contracted | Paid Amount<br>(\$) | Paid Progress | Paid Participation | HUB Goal |
|-----------------------|------------------------|------------------|---------------------|---------------|--------------------|----------|
| African American      | 4,746,028              | 1.7%             | 4,746,028           | 100.0%        | 1.8%               | 1.7%     |
| Asian/Native American | 3,440,271              | 1.3%             | 3,437,048           | 99.9%         | 1.3%               | 1.9%     |
| Hispanic              | 23,114,452             | 8.5%             | 22,457,549          | 97.2%         | 8.4%               | 8.1%     |
| Women-Owned           | 35,864,710             | 13.1%            | 34,905,266          | 97.3%         | 13.0%              | 10.2%    |
| HUB Total             | 67,283,094             | 24.7%            | 65,838,296          | 97.9%         | 24.5%              | 21.9%    |
| Non-HUB               | 205,612,594            | 75.4%            | 202,030,258         | 98.1%         |                    |          |
| Total                 | 272,778,271            |                  | 267,576,148         |               |                    |          |