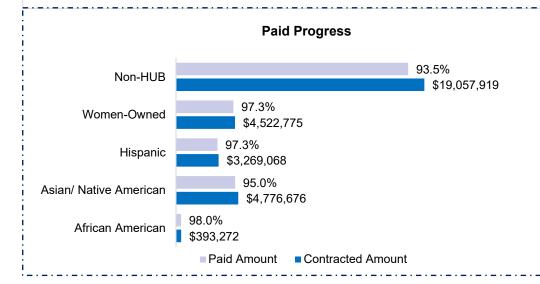

## 2013 BOND PROGRAM - ARCHITECT/ ENGINEERING: THROUGH MARCH 2021

| Category              | Contracted Amount (\$) | HUB % Contracted | Paid Amount<br>(\$) | Paid Progress | Paid Participation | HUB Goal |
|-----------------------|------------------------|------------------|---------------------|---------------|--------------------|----------|
| African American      | 393,272                | 1.2%             | 385,597             | 98.0%         | 1.3%               | 1.9%     |
| Asian/Native American | 4,776,676              | 14.9%            | 4,535,801           | 95.0%         | 15.0%              | 7.4%     |
| Hispanic              | 3,269,068              | 10.2%            | 3,181,240           | 97.3%         | 10.5%              | 9.4%     |
| Women-Owned           | 4,522,775              | 14.1%            | 4,402,015           | 97.3%         | 14.5%              | 9.8%     |
| HUB Total             | 12,961,791             | 40.4%            | 12,504,652          | 96.5%         | 41.2%              | 28.5%    |
| Non-HUB               | 19,057,919             | 59.5%            | 17,817,735          | 93.5%         |                    |          |
| Total                 | 32,019,710             |                  | 30,322,387          | 94.7%         |                    |          |