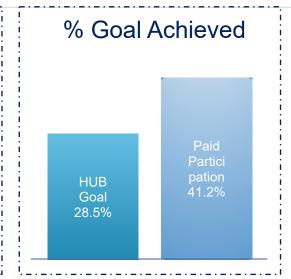

## 2013 BOND PROGRAM - ARCHITECT/ ENGINEERING: THROUGH MARCH 2021

| Category              | Contracted Amount (\$) | HUB % Contracted | Paid Amount<br>(\$) | Paid Progress | Paid Participation | HUB Goal |
|-----------------------|------------------------|------------------|---------------------|---------------|--------------------|----------|
| African American      | 393,272                | 1.2%             | 385,597             | 98.0%         | 1.3%               | 1.9%     |
| Asian/Native American | 4,776,676              | 14.9%            | 4,535,801           | 95.0%         | 15.0%              | 7.4%     |
| Hispanic              | 3,269,068              | 10.2%            | 3,181,240           | 97.3%         | 10.5%              | 9.4%     |
| Women-Owned           | 4,522,775              | 14.1%            | 4,402,015           | 97.3%         | 14.5%              | 9.8%     |
| HUB Total             | 12,961,791             | 40.4%            | 12,504,652          | 96.5%         | 41.2%              | 28.5%    |
| Non-HUB               | 19,057,919             | 59.5%            | 17,817,735          | 93.5%         |                    |          |
| Total                 | 32,019,710             |                  | 30,322,387          | 94.7%         |                    |          |