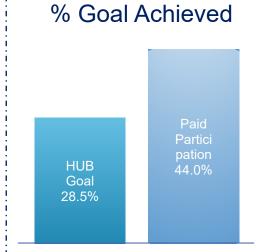

## 2017 BOND PROGRAM - ARCHITECT/ ENGINEERING: THROUGH MARCH 2021

| Category              | Contracted Amount (\$) | HUB % Contracted | Paid Amount<br>(\$) | Paid Progress | Paid Participation | HUB Goal |
|-----------------------|------------------------|------------------|---------------------|---------------|--------------------|----------|
| African American      | 3,726,549              | 6.1%             | 3,531,416           | 94.8%         | 6.8%               | 1.9%     |
| Asian/Native American | 5,873,060              | 9.6%             | 5,306,363           | 90.4%         | 10.2%              | 7.4%     |
| Hispanic              | 8,357,837              | 13.7%            | 7,502,952           | 89.8%         | 14.5%              | 9.4%     |
| Women-Owned           | 7,466,508              | 12.3%            | 6,434,673           | 86.2%         | 12.4%              | 9.8%     |
| HUB Total             | 25,423,954             | 41.8%            | 22,775,406          | 89.6%         | 44.0%              | 28.5%    |
| Non-HUB               | 35,439,520             | 58.2%            | 29,037,976          | 81.9%         |                    |          |
| Total                 | 60,863,474             |                  | 51,813,383          |               |                    |          |