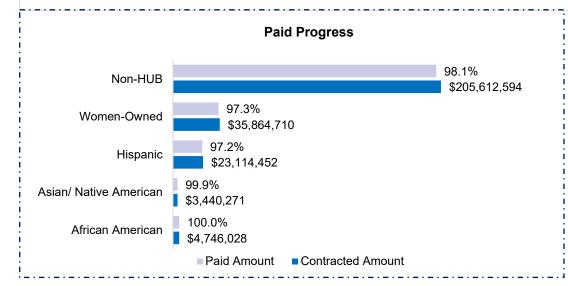

## **2013 BOND PROGRAM – CONSTRUCTION: THROUGH MARCH 2021**

| Category              | Contracted Amount (\$) | HUB % Contracted | Paid Amount<br>(\$) | Paid Progress | Paid Participation | HUB Goal |
|-----------------------|------------------------|------------------|---------------------|---------------|--------------------|----------|
| African American      | 4,746,028              | 1.7%             | 4,746,028           | 100.0%        | 1.8%               | 1.7%     |
| Asian/Native American | 3,440,271              | 1.3%             | 3,437,048           | 99.9%         | 1.3%               | 1.9%     |
| Hispanic              | 23,114,452             | 8.5%             | 22,457,549          | 97.2%         | 8.4%               | 8.1%     |
| Women-Owned           | 35,864,710             | 13.1%            | 34,905,266          | 97.3%         | 13.0%              | 10.2%    |
| HUB Total             | 67,283,094             | 24.7%            | 65,838,296          | 97.9%         | 24.5%              | 21.9%    |
| Non-HUB               | 205,612,594            | 75.4%            | 202,030,258         | 98.1%         |                    |          |
| Total                 | 272,778,271            |                  | 267,576,148         |               |                    |          |