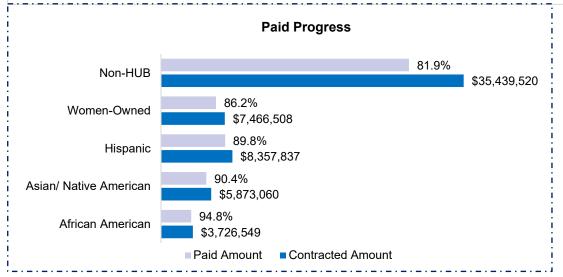

## 2017 BOND PROGRAM - ARCHITECT/ ENGINEERING: THROUGH MARCH 2021

| Category              | Contracted Amount (\$) | HUB % Contracted | Paid Amount<br>(\$) | Paid Progress | Paid Participation | HUB Goal |
|-----------------------|------------------------|------------------|---------------------|---------------|--------------------|----------|
| African American      | 3,726,549              | 6.1%             | 3,531,416           | 94.8%         | 6.8%               | 1.9%     |
| Asian/Native American | 5,873,060              | 9.6%             | 5,306,363           | 90.4%         | 10.2%              | 7.4%     |
| Hispanic              | 8,357,837              | 13.7%            | 7,502,952           | 89.8%         | 14.5%              | 9.4%     |
| Women-Owned           | 7,466,508              | 12.3%            | 6,434,673           | 86.2%         | 12.4%              | 9.8%     |
| HUB Total             | 25,423,954             | 41.8%            | 22,775,406          | 89.6%         | 44.0%              | 28.5%    |
| Non-HUB               | 35,439,520             | 58.2%            | 29,037,976          | 81.9%         |                    |          |
| Total                 | 60,863,474             |                  | 51,813,383          |               |                    |          |