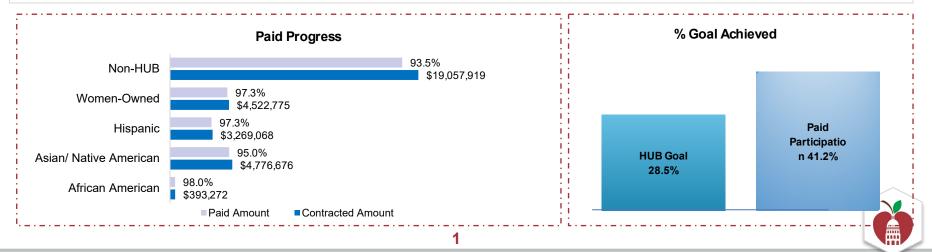

## 2013 BOND PROGRAM - ARCHITECT/ ENGINEERING: THROUGH JUNE 2021

| Category              | Contracted Amount (\$) | HUB % Contracted | Paid Amount (\$) | Paid Progress | Paid Participation | HUB Goal |
|-----------------------|------------------------|------------------|------------------|---------------|--------------------|----------|
| African American      | 393,272                | 1.2%             | 385,597          | 98.0%         | 1.3%               | 1.9%     |
| Asian/Native American | 4,776,676              | 14.9%            | 4,535,801        | 95.0%         | 15.0%              | 7.4%     |
| Hispanic              | 3,269,068              | 10.2%            | 3,181,240        | 97.3%         | 10.5%              | 9.4%     |
| Women-Owned           | 4,522,775              | 14.1%            | 4,402,015        | 97.3%         | 14.5%              | 9.8%     |
| HUB Total             | 12,961,791             | 40.4%            | 12,504,652       | 96.5%         | 41.2%              | 28.5%    |
| Non-HUB               | 19,057,919             | 59.5%            | 17,817,735       | 93.5%         |                    |          |
| Total                 | 32,019,710             |                  | 30,322,387       | 94.7%         |                    |          |