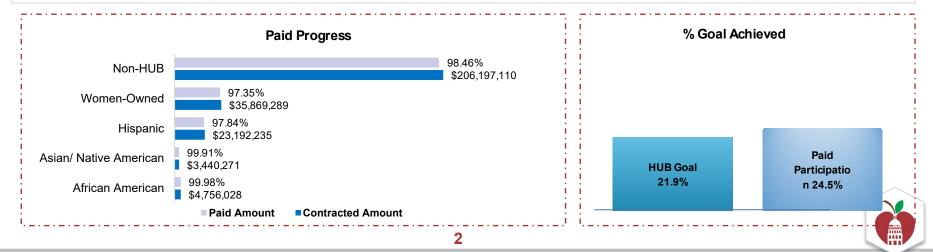

## 2013 BOND PROGRAM - CONSTRUCTION: THROUGH JUNE 2021

| Category              | Contracted Amount (\$) | HUB % Contracted | Paid Amount (\$) | Paid Progress | Paid Participation | HUB Goal |
|-----------------------|------------------------|------------------|------------------|---------------|--------------------|----------|
| African American      | 4,746,028              | 1.7%             | 4,754,922        | 100.0%        | 1.8%               | 1.7%     |
| Asian/Native American | 3,440,271              | 1.3%             | 3,437,048        | 99.9%         | 1.3%               | 1.9%     |
| Hispanic              | 23,192,235             | 8.5%             | 22,691,423       | 97.8%         | 8.4%               | 8.1%     |
| Women-Owned           | 35,869,289             | 13.1%            | 34,919,632       | 97.4%         | 13.0%              | 10.2%    |
| HUB Total             | 67,257,823             | 24.6%            | 65,803,026       | 97.8%         | 24.5%              | 21.9%    |
| Non-HUB               | 206,197,110            | 75.4%            | 202,029,073      | 98.4%         |                    |          |
| Total                 | 273,454,934            |                  | 268,832,099      |               |                    |          |
|                       |                        |                  |                  |               |                    |          |