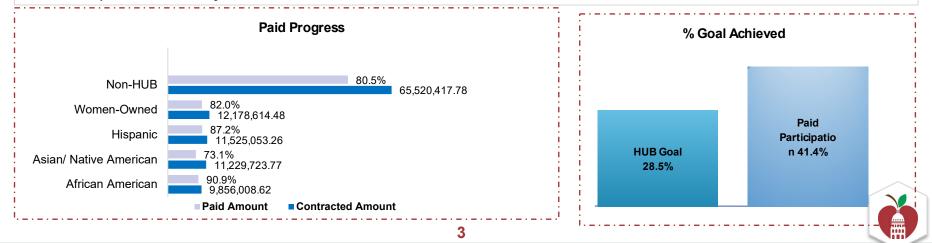

## 2017 BOND PROGRAM - ARCHITECT/ ENGINEERING: THROUGH JUNE 2021

| Category              | Contracted Amount (\$) | HUB % Contracted | Paid Amount (\$) | Paid Progress | Paid Participation | HUB Goal |
|-----------------------|------------------------|------------------|------------------|---------------|--------------------|----------|
| African American      | 9,856,009              | 8.9%             | 8,958,551        | 90.9%         | 10%                | 1.9%     |
| Asian/Native American | 11,229,724             | 10.2%            | 8,208,935        | 73.1%         | 9.1%               | 7.4%     |
| Hispanic              | 11,525,053             | 10.4%            | 10,045,835       | 87.2%         | 11.2%              | 9.4%     |
| Women-Owned           | 12,178,614             | 11%              | 9,989,187        | 82%           | 11.1%              | 9.8%     |
| HUB Total             | 44,789,400             | 40.6%            | 37,202,509       | 83.1%         | 41.4%              | 28.5%    |
| Non-HUB               | 65,520,418             | 59.4%            | 52,721,493       | 80.5%         |                    |          |
| Total                 | 110,309,818            |                  | 89,924,002       |               |                    |          |