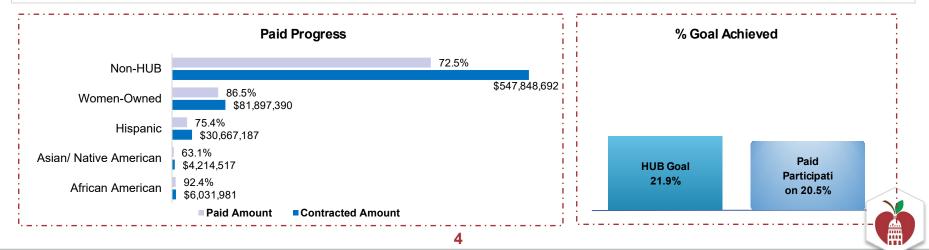

## 2017 BOND PROGRAM - CONSTRUCTION: THROUGH JUNE 2021

| Category                                  | Contracted Amount (\$) | HUB % Contracted | Paid Amount (\$) | Paid Progress | Paid Participation | HUB Goal |
|-------------------------------------------|------------------------|------------------|------------------|---------------|--------------------|----------|
| African American                          | 6,031,980.75           | 0.9%             | 5,571,543.20     | 92.4%         | 1.1%               | 1.9%     |
| Asian/Native American                     | 4,214,516.95           | 0.6%             | 2,661,297.04     | 63.1%         | 0.5%               | 1.9%     |
| Hispanic                                  | 30,667,187.12          | 4.6%             | 23,131,945.00    | 75.4%         | 4.6%               | 8.1%     |
| Women-Owned                               | 81,897,389.66          | 12.2%            | 70,873,106.75    | 86.5%         | 14.2%              | 10.2%    |
| HUB Total                                 | 122,847,685.68         | 18.3%            | 102,272,441.99   | 83.3%         | 20.5%              | 21.9%    |
| Non-HUB                                   | 547,848,692.35         | 81.7%            | 397,240,230.39   | 72.5%         |                    |          |
| Total                                     | 670,696,378.03         |                  | 499,512,672.38   |               |                    |          |
| Note: Numbers may not add due to rounding |                        |                  |                  |               |                    |          |