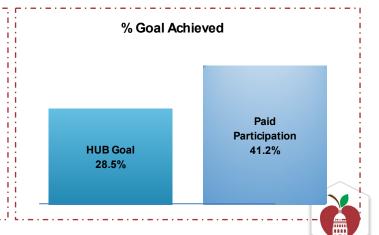

## 2013 BOND PROGRAM - ARCHITECT/ ENGINEERING: THROUGH JULY 2021

| Category              | Contracted Amount (\$) | HUB % Contracted | Paid Amount (\$) | Paid Progress | Paid Participation | HUB Goal |
|-----------------------|------------------------|------------------|------------------|---------------|--------------------|----------|
| African American      | 393,272                | 1.2%             | 385,597          | 98.0%         | 1.3%               | 1.9%     |
| Asian/Native American | 4,776,676              | 14.9%            | 4,535,801        | 95.0%         | 15.0%              | 7.4%     |
| Hispanic              | 3,269,068              | 10.2%            | 3,181,240        | 97.3%         | 10.5%              | 9.4%     |
| Women-Owned           | 4,522,775              | 14.1%            | 4,402,015        | 97.3%         | 14.5%              | 9.8%     |
| HUB Total             | 12,961,791             | 40.4%            | 12,504,652       | 96.5%         | 41.2%              | 28.5%    |
| Non-HUB               | 19,057,919             | 59.5%            | 17,817,735       | 93.5%         |                    |          |
| Total                 | 32,019,710             |                  | 30,322,387       | 94.7%         |                    |          |