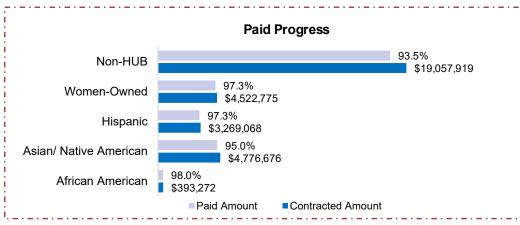

## 2013 BOND PROGRAM - ARCHITECT/ ENGINEERING: THROUGH JULY 2021

| Category              | Contracted Amount (\$) | HUB % Contracted | Paid Amount (\$) | Paid Progress | Paid Participation | HUB Goal |
|-----------------------|------------------------|------------------|------------------|---------------|--------------------|----------|
| African American      | 393,272                | 1.2%             | 385,597          | 98.0%         | 1.3%               | 1.9%     |
| Asian/Native American | 4,776,676              | 14.9%            | 4,535,801        | 95.0%         | 15.0%              | 7.4%     |
| Hispanic              | 3,269,068              | 10.2%            | 3,181,240        | 97.3%         | 10.5%              | 9.4%     |
| Women-Owned           | 4,522,775              | 14.1%            | 4,402,015        | 97.3%         | 14.5%              | 9.8%     |
| HUB Total             | 12,961,791             | 40.4%            | 12,504,652       | 96.5%         | 41.2%              | 28.5%    |
| Non-HUB               | 19,057,919             | 59.5%            | 17,817,735       | 93.5%         |                    |          |
| Total                 | 32,019,710             |                  | 30,322,387       | 94.7%         |                    |          |