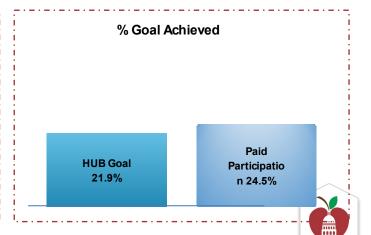

## 2013 BOND PROGRAM - CONSTRUCTION: THROUGH JULY 2021

| Contracted Amount (\$) | HUB % Contracted                                                                | Paid Amount (\$)                                                                                            | Paid Progress                                                                                                                                                                | Paid Participation                                                                                                                                                                                                | HUB Goal                                                                                                                                                                                                                                     |
|------------------------|---------------------------------------------------------------------------------|-------------------------------------------------------------------------------------------------------------|------------------------------------------------------------------------------------------------------------------------------------------------------------------------------|-------------------------------------------------------------------------------------------------------------------------------------------------------------------------------------------------------------------|----------------------------------------------------------------------------------------------------------------------------------------------------------------------------------------------------------------------------------------------|
| 4,746,028              | 1.7%                                                                            | 4,754,922                                                                                                   | 100.0%                                                                                                                                                                       | 1.8%                                                                                                                                                                                                              | 1.7%                                                                                                                                                                                                                                         |
| 3,440,271              | 1.3%                                                                            | 3,437,048                                                                                                   | 99.9%                                                                                                                                                                        | 1.3%                                                                                                                                                                                                              | 1.9%                                                                                                                                                                                                                                         |
| 23,192,235             | 8.5%                                                                            | 22,691,423                                                                                                  | 97.8%                                                                                                                                                                        | 8.4%                                                                                                                                                                                                              | 8.1%                                                                                                                                                                                                                                         |
| 35,869,289             | 13.1%                                                                           | 34,919,632                                                                                                  | 97.4%                                                                                                                                                                        | 13.0%                                                                                                                                                                                                             | 10.2%                                                                                                                                                                                                                                        |
| 67,257,823             | 24.6%                                                                           | 65,803,026                                                                                                  | 97.8%                                                                                                                                                                        | 24.5%                                                                                                                                                                                                             | 21.9%                                                                                                                                                                                                                                        |
| 206,197,110            | 75.4%                                                                           | 202,029,073                                                                                                 | 98.4%                                                                                                                                                                        |                                                                                                                                                                                                                   |                                                                                                                                                                                                                                              |
| 273,454,934            |                                                                                 | 268,832,099                                                                                                 |                                                                                                                                                                              |                                                                                                                                                                                                                   |                                                                                                                                                                                                                                              |
|                        | 4,746,028<br>3,440,271<br>23,192,235<br>35,869,289<br>67,257,823<br>206,197,110 | 4,746,028 1.7%   3,440,271 1.3%   23,192,235 8.5%   35,869,289 13.1%   67,257,823 24.6%   206,197,110 75.4% | 4,746,028 1.7% 4,754,922   3,440,271 1.3% 3,437,048   23,192,235 8.5% 22,691,423   35,869,289 13.1% 34,919,632   67,257,823 24.6% 65,803,026   206,197,110 75.4% 202,029,073 | 4,746,028 1.7% 4,754,922 100.0%   3,440,271 1.3% 3,437,048 99.9%   23,192,235 8.5% 22,691,423 97.8%   35,869,289 13.1% 34,919,632 97.4%   67,257,823 24.6% 65,803,026 97.8%   206,197,110 75.4% 202,029,073 98.4% | 4,746,028 1.7% 4,754,922 100.0% 1.8%   3,440,271 1.3% 3,437,048 99.9% 1.3%   23,192,235 8.5% 22,691,423 97.8% 8.4%   35,869,289 13.1% 34,919,632 97.4% 13.0%   67,257,823 24.6% 65,803,026 97.8% 24.5%   206,197,110 75.4% 202,029,073 98.4% |