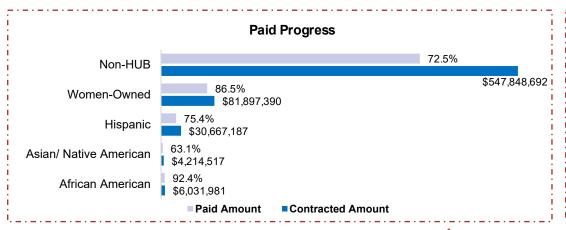

## 2017 BOND PROGRAM - CONSTRUCTION: THROUGH JULY 2021

| Category              | Contracted Amount (\$) | HUB % Contracted | Paid Amount (\$) | Paid Progress | Paid Participation | HUB Goal |
|-----------------------|------------------------|------------------|------------------|---------------|--------------------|----------|
| African American      | 6,031,980.75           | 0.9%             | 5,571,543.20     | 92.4%         | 1.1%               | 1.9%     |
| Asian/Native American | 4,214,516.95           | 0.6%             | 2,661,297.04     | 63.1%         | 0.5%               | 1.9%     |
| Hispanic              | 30,667,187.12          | 4.6%             | 23,131,945.00    | 75.4%         | 4.6%               | 8.1%     |
| Women-Owned           | 81,897,389.66          | 12.2%            | 70,873,106.75    | 86.5%         | 14.2%              | 10.2%    |
| HUB Total             | 122,847,685.68         | 18.3%            | 102,272,441.99   | 83.3%         | 20.5%              | 21.9%    |
| Non-HUB               | 547,848,692.35         | 81.7%            | 397,240,230.39   | 72.5%         |                    |          |
| Total                 | 670,696,378.03         |                  | 499,512,672.38   |               |                    |          |