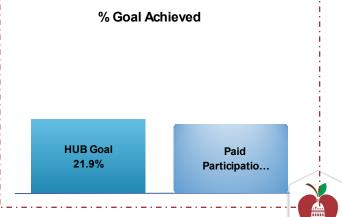

## 2017 BOND PROGRAM - CONSTRUCTION: THROUGH JULY 2021

| Category              | Contracted Amount (\$) | HUB % Contracted | Paid Amount (\$) | Paid Progress | Paid Participation | HUB Goal |
|-----------------------|------------------------|------------------|------------------|---------------|--------------------|----------|
| African American      | 6,031,980.75           | 0.9%             | 5,571,543.20     | 92.4%         | 1.1%               | 1.9%     |
| Asian/Native American | 4,214,516.95           | 0.6%             | 2,661,297.04     | 63.1%         | 0.5%               | 1.9%     |
| Hispanic              | 30,667,187.12          | 4.6%             | 23,131,945.00    | 75.4%         | 4.6%               | 8.1%     |
| Women-Owned           | 81,897,389.66          | 12.2%            | 70,873,106.75    | 86.5%         | 14.2%              | 10.2%    |
| HUB Total             | 122,847,685.68         | 18.3%            | 102,272,441.99   | 83.3%         | 20.5%              | 21.9%    |
| Non-HUB               | 547,848,692.35         | 81.7%            | 397,240,230.39   | 72.5%         |                    |          |
| Total                 | 670,696,378.03         |                  | 499,512,672.38   |               |                    |          |