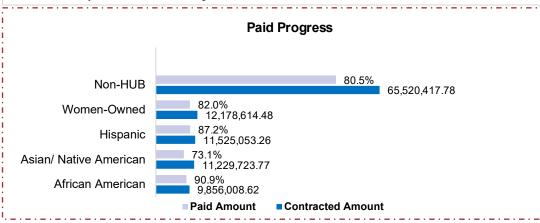

## 2017 BOND PROGRAM - ARCHITECT/ ENGINEERING: THROUGH JULY 2021

| Category              | Contracted Amount (\$) | HUB % Contracted | Paid Amount (\$) | Paid Progress | Paid Participation | HUB Goal |
|-----------------------|------------------------|------------------|------------------|---------------|--------------------|----------|
| African American      | 9,856,009              | 8.9%             | 8,958,551        | 90.9%         | 10%                | 1.9%     |
| Asian/Native American | 11,229,724             | 10.2%            | 8,208,935        | 73.1%         | 9.1%               | 7.4%     |
| Hispanic              | 11,525,053             | 10.4%            | 10,045,835       | 87.2%         | 11.2%              | 9.4%     |
| Women-Owned           | 12,178,614             | 11%              | 9,989,187        | 82%           | 11.1%              | 9.8%     |
| HUB Total             | 44,789,400             | 40.6%            | 37,202,509       | 83.1%         | 41.4%              | 28.5%    |
| Non-HUB               | 65,520,418             | 59.4%            | 52,721,493       | 80.5%         |                    |          |
| Total                 | 110,309,818            |                  | 89,924,002       |               |                    |          |