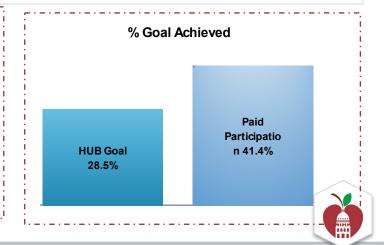

## 2017 BOND PROGRAM - ARCHITECT/ ENGINEERING: THROUGH JULY 2021

| Category              | Contracted Amount (\$) | HUB % Contracted | Paid Amount (\$) | Paid Progress | Paid Participation | HUB Goal |
|-----------------------|------------------------|------------------|------------------|---------------|--------------------|----------|
| African American      | 9,856,009              | 8.9%             | 8,958,551        | 90.9%         | 10%                | 1.9%     |
| Asian/Native American | 11,229,724             | 10.2%            | 8,208,935        | 73.1%         | 9.1%               | 7.4%     |
| Hispanic              | 11,525,053             | 10.4%            | 10,045,835       | 87.2%         | 11.2%              | 9.4%     |
| Women-Owned           | 12,178,614             | 11%              | 9,989,187        | 82%           | 11.1%              | 9.8%     |
| HUB Total             | 44,789,400             | 40.6%            | 37,202,509       | 83.1%         | 41.4%              | 28.5%    |
| Non-HUB               | 65,520,418             | 59.4%            | 52,721,493       | 80.5%         |                    |          |
| Total                 | 110,309,818            |                  | 89,924,002       |               |                    |          |