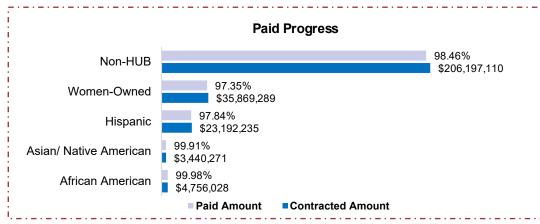

## 2013 BOND PROGRAM - CONSTRUCTION: THROUGH JULY 2021

| Contracted Amount (\$) | HUB % Contracted                                                                | Paid Amount (\$)                                                                                            | Paid Progress                                                                                                                                                                | Paid Participation                                                                                                                                                                                                | HUB Goal                                                                                                                                                                                                                                     |
|------------------------|---------------------------------------------------------------------------------|-------------------------------------------------------------------------------------------------------------|------------------------------------------------------------------------------------------------------------------------------------------------------------------------------|-------------------------------------------------------------------------------------------------------------------------------------------------------------------------------------------------------------------|----------------------------------------------------------------------------------------------------------------------------------------------------------------------------------------------------------------------------------------------|
| 4,746,028              | 1.7%                                                                            | 4,754,922                                                                                                   | 100.0%                                                                                                                                                                       | 1.8%                                                                                                                                                                                                              | 1.7%                                                                                                                                                                                                                                         |
| 3,440,271              | 1.3%                                                                            | 3,437,048                                                                                                   | 99.9%                                                                                                                                                                        | 1.3%                                                                                                                                                                                                              | 1.9%                                                                                                                                                                                                                                         |
| 23,192,235             | 8.5%                                                                            | 22,691,423                                                                                                  | 97.8%                                                                                                                                                                        | 8.4%                                                                                                                                                                                                              | 8.1%                                                                                                                                                                                                                                         |
| 35,869,289             | 13.1%                                                                           | 34,919,632                                                                                                  | 97.4%                                                                                                                                                                        | 13.0%                                                                                                                                                                                                             | 10.2%                                                                                                                                                                                                                                        |
| 67,257,823             | 24.6%                                                                           | 65,803,026                                                                                                  | 97.8%                                                                                                                                                                        | 24.5%                                                                                                                                                                                                             | 21.9%                                                                                                                                                                                                                                        |
| 206,197,110            | 75.4%                                                                           | 202,029,073                                                                                                 | 98.4%                                                                                                                                                                        |                                                                                                                                                                                                                   |                                                                                                                                                                                                                                              |
| 273,454,934            |                                                                                 | 268,832,099                                                                                                 |                                                                                                                                                                              |                                                                                                                                                                                                                   |                                                                                                                                                                                                                                              |
|                        | 4,746,028<br>3,440,271<br>23,192,235<br>35,869,289<br>67,257,823<br>206,197,110 | 4,746,028 1.7%   3,440,271 1.3%   23,192,235 8.5%   35,869,289 13.1%   67,257,823 24.6%   206,197,110 75.4% | 4,746,028 1.7% 4,754,922   3,440,271 1.3% 3,437,048   23,192,235 8.5% 22,691,423   35,869,289 13.1% 34,919,632   67,257,823 24.6% 65,803,026   206,197,110 75.4% 202,029,073 | 4,746,028 1.7% 4,754,922 100.0%   3,440,271 1.3% 3,437,048 99.9%   23,192,235 8.5% 22,691,423 97.8%   35,869,289 13.1% 34,919,632 97.4%   67,257,823 24.6% 65,803,026 97.8%   206,197,110 75.4% 202,029,073 98.4% | 4,746,028 1.7% 4,754,922 100.0% 1.8%   3,440,271 1.3% 3,437,048 99.9% 1.3%   23,192,235 8.5% 22,691,423 97.8% 8.4%   35,869,289 13.1% 34,919,632 97.4% 13.0%   67,257,823 24.6% 65,803,026 97.8% 24.5%   206,197,110 75.4% 202,029,073 98.4% |