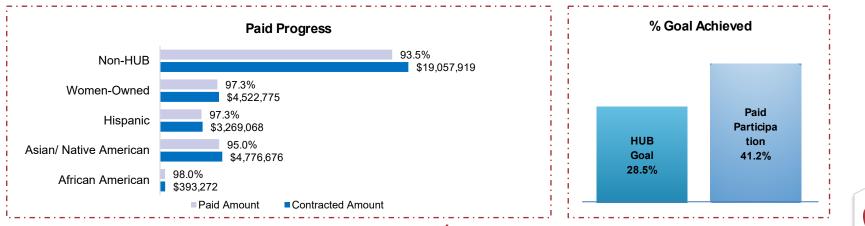

## 2013 BOND PROGRAM - ARCHITECT/ ENGINEERING: THROUGH APRIL 2021

| Contracted Amount (\$) | HUB % Contracted                                                           | Paid Amount (\$)                                                                                         | Paid Progress                                                                                                                             | Paid Participation                                                                                                                                                      | HUB Goal                                                                                                                                                                                        |
|------------------------|----------------------------------------------------------------------------|----------------------------------------------------------------------------------------------------------|-------------------------------------------------------------------------------------------------------------------------------------------|-------------------------------------------------------------------------------------------------------------------------------------------------------------------------|-------------------------------------------------------------------------------------------------------------------------------------------------------------------------------------------------|
| 393,272                | 1.2%                                                                       | 385,597                                                                                                  | 98.0%                                                                                                                                     | 1.3%                                                                                                                                                                    | 1.9%                                                                                                                                                                                            |
| 4,776,676              | 14.9%                                                                      | 4,535,801                                                                                                | 95.0%                                                                                                                                     | 15.0%                                                                                                                                                                   | 7.4%                                                                                                                                                                                            |
| 3,269,068              | 10.2%                                                                      | 3,181,240                                                                                                | 97.3%                                                                                                                                     | 10.5%                                                                                                                                                                   | 9.4%                                                                                                                                                                                            |
| 4,522,775              | 14.1%                                                                      | 4,402,015                                                                                                | 97.3%                                                                                                                                     | 14.5%                                                                                                                                                                   | 9.8%                                                                                                                                                                                            |
| 12,961,791             | 40.4%                                                                      | 12,504,652                                                                                               | 96.5%                                                                                                                                     | 41.2%                                                                                                                                                                   | 28.5%                                                                                                                                                                                           |
| 19,057,919             | 59.5%                                                                      | 17,817,735                                                                                               | 93.5%                                                                                                                                     |                                                                                                                                                                         |                                                                                                                                                                                                 |
| 32,019,710             |                                                                            | 30,322,387                                                                                               | 94.7%                                                                                                                                     |                                                                                                                                                                         |                                                                                                                                                                                                 |
|                        | 393,272<br>4,776,676<br>3,269,068<br>4,522,775<br>12,961,791<br>19,057,919 | 393,272 1.2%   4,776,676 14.9%   3,269,068 10.2%   4,522,775 14.1%   12,961,791 40.4%   19,057,919 59.5% | 393,2721.2%385,5974,776,67614.9%4,535,8013,269,06810.2%3,181,2404,522,77514.1%4,402,01512,961,79140.4%12,504,65219,057,91959.5%17,817,735 | 393,2721.2%385,59798.0%4,776,67614.9%4,535,80195.0%3,269,06810.2%3,181,24097.3%4,522,77514.1%4,402,01597.3%12,961,79140.4%12,504,65296.5%19,057,91959.5%17,817,73593.5% | 393,2721.2%385,59798.0%1.3%4,776,67614.9%4,535,80195.0%15.0%3,269,06810.2%3,181,24097.3%10.5%4,522,77514.1%4,402,01597.3%14.5%12,961,79140.4%12,504,65296.5%41.2%19,057,91959.5%17,817,73593.5% |

Note: Numbers may not add due to rounding