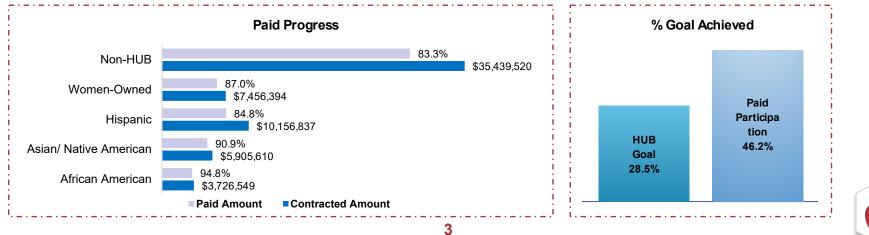

## 2017 BOND PROGRAM - ARCHITECT/ ENGINEERING: THROUGH APRIL 2021

| Category                                  | Contracted Amount (\$) | HUB % Contracted | Paid Amount (\$) | Paid Progress | Paid Participation | HUB Goal |
|-------------------------------------------|------------------------|------------------|------------------|---------------|--------------------|----------|
| African American                          | 3,726,549              | 6.1%             | 3,531,416        | 94.8%         | 6.8%               | 1.9%     |
| Asian/Native American                     | 5,905,610              | 9.7%             | 5,367,111        | 90.9%         | 10.3%              | 7.4%     |
| Hispanic                                  | 10,156,837             | 16.7%            | 8,611,326        | 84.8%         | 16.6%              | 9.4%     |
| Women-Owned                               | 7,456,394              | 12.3%            | 6,484,659        | 87.0%         | 12.5%              | 9.8%     |
| HUB Total                                 | 27,245,390             | 44.8%            | 23,994,513       | 88.1%         | 46.2%              | 28.5%    |
| Non-HUB                                   | 35,439,520             | 55.2%            | 27,989,019       | 83.3%         |                    |          |
| Total                                     | 60,863,474             |                  | 51,983,532       |               |                    |          |
| Note: Numbers may not add due to rounding |                        |                  |                  |               |                    |          |

Note: Numbers may not add due to rounding