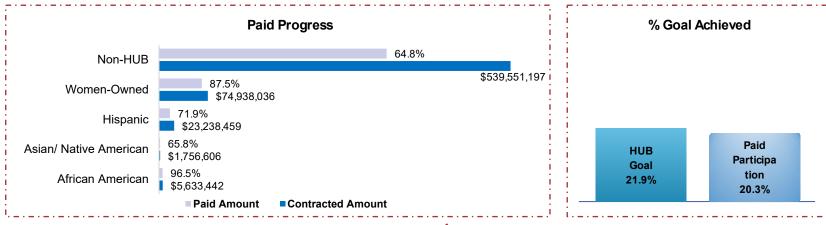

## 2017 BOND PROGRAM - CONSTRUCTION: THROUGH APRIL 2021

| Category                                  | Contracted Amount (\$) | HUB % Contracted | Paid Amount (\$) | Paid Progress | Paid Participation | HUB Goal |  |
|-------------------------------------------|------------------------|------------------|------------------|---------------|--------------------|----------|--|
| African American                          | 5,633,442              | 0.9%             | 5,435,586        | 96.5%         | 1.2%               | 1.7%     |  |
| Asian/Native American                     | 1,756,606              | 0.3%             | 1,156,622        | 65.8%         | 0.3%               | 1.9%     |  |
| Hispanic                                  | 23,238,459             | 3.6%             | 16,714,482       | 71.9%         | 3.8%               | 8.1%     |  |
| Women-Owned                               | 74,938,036             | 11.6%            | 65,589,395       | 87.5%         | 15.0%              | 10.2%    |  |
| HUB Total                                 | 105,566,545            | 16.4%            | 88,896,088       | 84.2%         | 20.3%              | 21.9%    |  |
| Non-HUB                                   | 539,551,197            | 83.8%            | 349,389,613      | 64.8%         |                    |          |  |
| Total                                     | 645,117,742            |                  | 438,285,701      |               |                    |          |  |
| Note: Numbers may not add due to rounding |                        |                  |                  |               |                    |          |  |

Note: Numbers may not add due to rounding