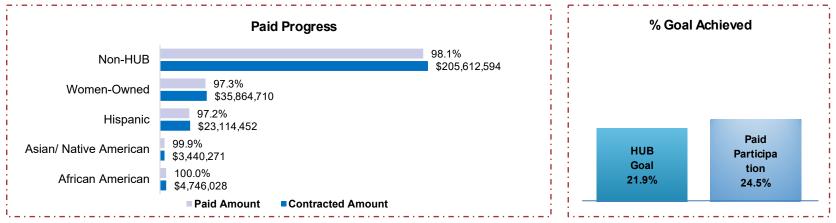

## 2013 BOND PROGRAM - CONSTRUCTION: THROUGH APRIL 2021

| Category                                  | Contracted Amount (\$) | HUB % Contracted | Paid Amount (\$) | Paid Progress | Paid Participation | HUB Goal |
|-------------------------------------------|------------------------|------------------|------------------|---------------|--------------------|----------|
| African American                          | 4,746,028              | 1.7%             | 4,746,028        | 100.0%        | 1.8%               | 1.7%     |
| Asian/Native American                     | 3,440,271              | 1.3%             | 3,437,048        | 99.9%         | 1.3%               | 1.9%     |
| Hispanic                                  | 23,114,452             | 8.5%             | 22,457,549       | 97.2%         | 8.4%               | 8.1%     |
| Women-Owned                               | 35,864,710             | 13.1%            | 34,905,266       | 97.3%         | 13.0%              | 10.2%    |
| HUB Total                                 | 67,165,460             | 24.7%            | 65,545,890       | 97.9%         | 24.5%              | 21.9%    |
| Non-HUB                                   | 205,758,602            | 75.4%            | 202,096,911      | 98.1%         |                    |          |
| Total                                     | 272,924,062            |                  | 267,642,801      |               |                    |          |
| Note: Numbers may not add due to rounding |                        |                  |                  |               |                    |          |

Note: Numbers may not add due to rounding