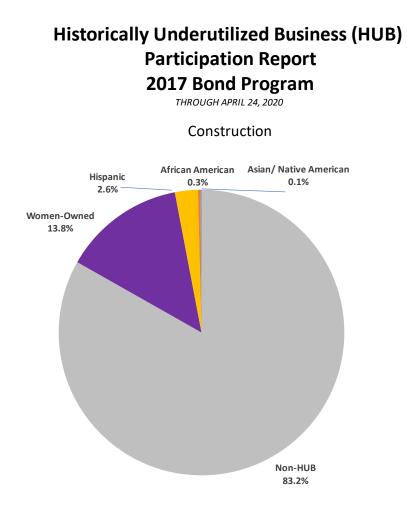

Goals: Less than 39% of the forecasted budget has been paid. Goals are expected to be exceeded for all ethnic categories.

| Category              | Cont | tracted Amount | F  | aid Amount  | <b>Paid Participation</b> | <b>Goal</b><br>1.7% | Variance<br>-1.4% |
|-----------------------|------|----------------|----|-------------|---------------------------|---------------------|-------------------|
| African American      | \$   | 1,442,543      | \$ | 606,404     | 0.3%                      |                     |                   |
| Asian/Native American | \$   | 104,009        | \$ | 98,885      | 0.1%                      | 1.9%                | -1.8%             |
| Hispanic              | \$   | 6,500,971      | \$ | 4,820,626   | 2.6%                      | 8.1%                | -5.5%             |
| Women-Owned           | \$   | 41,903,514     | \$ | 25,416,126  | 13.8%                     | 10.2%               | 3.6%              |
| HUB Total             | \$   | 49,951,037     | \$ | 30,942,040  | 16.8%                     | 21.9%               | -5.1%             |
| Non-HUB               | \$   | 356,005,211    | \$ | 153,153,469 | 83.2%                     | -                   | -                 |
| Total                 | \$   | 405,956,248    | \$ | 184,095,509 |                           | -                   | -                 |

Note: Numbers may not add due to rounding

| Forecasted Budget | Contracted        | % Contracted | % Paid |
|-------------------|-------------------|--------------|--------|
| \$<br>880,078,000 | \$<br>405,956,248 | 46.1%        | 20.9%  |

Goals: Less than 5% of the forecasted budget has been paid. A/E Designs should be substantially completed prior to consultation commencing. Most construction is estimated to begin in early 2019.