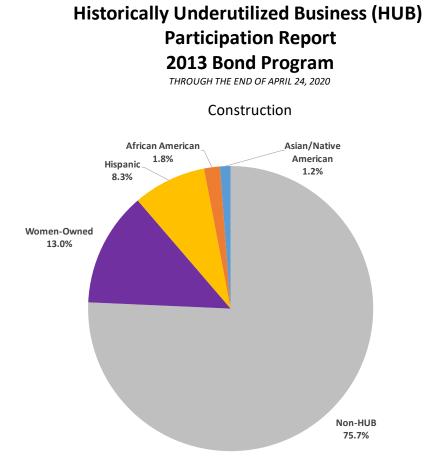

| Category              | Con | tracted Amount | Paid Amount |             | Paid Participation | Goal  | Variance |
|-----------------------|-----|----------------|-------------|-------------|--------------------|-------|----------|
| African American      | \$  | 4,746,028      | \$          | 4,746,028   | 1.8%               | 1.7%  | 0.1%     |
| Asian/Native American | \$  | 3,141,901      | \$          | 3,093,886   | 1.2%               | 1.9%  | -0.7%    |
| Hispanic              | \$  | 22,701,753     | \$          | 21,668,950  | 8.3%               | 8.1%  | 0.2%     |
| Women-Owned           | \$  | 35,460,438     | \$          | 34,101,599  | 13.0%              | 10.2% | 2.8%     |
| HUB Total             | \$  | 66,050,120     | \$          | 63,610,462  | 24.3%              | 21.9% | 2.4%     |
| Non-HUB               | \$  | 202,970,810    | \$          | 197,848,041 | 75.7%              | -     | -        |
| Total                 | \$  | 269,020,930    | \$          | 261,458,503 |                    | -     | -        |
|                       |     |                |             |             |                    |       |          |

Note: Numbers may not add due to rounding

Goals: Approximately 75% of projects paid participation took place prior to the formal HUB Program implementation 11/15/2016; goals were set only on 25% of construction projects.