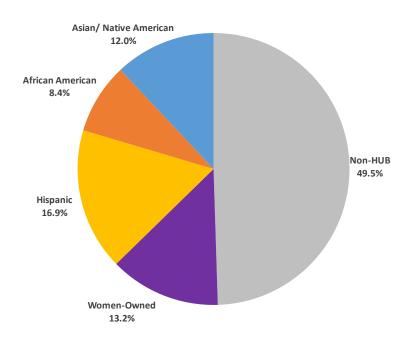

## Historically Underutilized Business (HUB) **Participation Report** 2017 Bond Program

THROUGH APRIL 24, 2020

Architect/Engineering

| Conti | racted Amount              | P                                                                              | aid Amount                                                                                                  | Paid Participation                                                                                                                                                        | Goal                                                                                                                                                                                                         | Variance                                                                                                                                                                                                                                 |
|-------|----------------------------|--------------------------------------------------------------------------------|-------------------------------------------------------------------------------------------------------------|---------------------------------------------------------------------------------------------------------------------------------------------------------------------------|--------------------------------------------------------------------------------------------------------------------------------------------------------------------------------------------------------------|------------------------------------------------------------------------------------------------------------------------------------------------------------------------------------------------------------------------------------------|
| \$    | 3,463,679                  | \$                                                                             | 2,796,115                                                                                                   | 8.4%                                                                                                                                                                      | 1.9%                                                                                                                                                                                                         | 6.5%                                                                                                                                                                                                                                     |
| \$    | 5,171,943                  | \$                                                                             | 3,981,502                                                                                                   | 12.0%                                                                                                                                                                     | 7.4%                                                                                                                                                                                                         | 4.6%                                                                                                                                                                                                                                     |
| \$    | 7,124,390                  | \$                                                                             | 5,626,450                                                                                                   | 16.9%                                                                                                                                                                     | 9.4%                                                                                                                                                                                                         | 7.5%                                                                                                                                                                                                                                     |
| \$    | 6,284,657                  | \$                                                                             | 4,379,478                                                                                                   | 13.2%                                                                                                                                                                     | 9.8%                                                                                                                                                                                                         | 3.4%                                                                                                                                                                                                                                     |
| \$    | 22,044,668                 | \$                                                                             | 16,783,546                                                                                                  | 50.5%                                                                                                                                                                     | 28.5%                                                                                                                                                                                                        | 22.0%                                                                                                                                                                                                                                    |
| \$    | 25,899,761                 | \$                                                                             | 16,427,798                                                                                                  | 49.5%                                                                                                                                                                     | -                                                                                                                                                                                                            | -                                                                                                                                                                                                                                        |
| \$    | 47,944,429                 | \$                                                                             | 33,211,344                                                                                                  |                                                                                                                                                                           | -                                                                                                                                                                                                            | -                                                                                                                                                                                                                                        |
|       | \$<br>\$<br>\$<br>\$<br>\$ | \$ 5,171,943<br>\$ 7,124,390<br>\$ 6,284,657<br>\$ 22,044,668<br>\$ 25,899,761 | \$ 3,463,679 \$   \$ 5,171,943 \$   \$ 7,124,390 \$   \$ 6,284,657 \$   \$ 22,044,668 \$   \$ 25,899,761 \$ | \$ 3,463,679 \$ 2,796,115   \$ 5,171,943 \$ 3,981,502   \$ 7,124,390 \$ 5,626,450   \$ 6,284,657 \$ 4,379,478   \$ 22,044,668 \$ 16,783,546   \$ 25,899,761 \$ 16,427,798 | \$ 3,463,679 \$ 2,796,115 8.4%   \$ 5,171,943 \$ 3,981,502 12.0%   \$ 7,124,390 \$ 5,626,450 16.9%   \$ 6,284,657 \$ 4,379,478 13.2%   \$ 22,044,668 \$ 16,783,546 50.5%   \$ 25,899,761 \$ 16,427,798 49.5% | \$ 3,463,679 \$ 2,796,115 8.4% 1.9%   \$ 5,171,943 \$ 3,981,502 12.0% 7.4%   \$ 7,124,390 \$ 5,626,450 16.9% 9.4%   \$ 6,284,657 \$ 4,379,478 13.2% 9.8%   \$ 22,044,668 \$ 16,783,546 50.5% 28.5%   \$ 25,899,761 \$ 16,427,798 49.5% - |

| Note: Numbers | may not | add due | to | rounding |
|---------------|---------|---------|----|----------|
|               |         |         |    |          |

| F  | orecasted Budget | Contracted       | % Contracted | % Paid |
|----|------------------|------------------|--------------|--------|
| \$ | 62,434,000       | \$<br>47,944,429 | 76.8%        | 53.2%  |

Goals: Less than 39% of the forecasted budget has been paid. Goals are expected to be exceeded for all ethnic categories.

| Category              | Cont | tracted Amount | F  | aid Amount  | <b>Paid Participation</b> | <b>Goal</b><br>1.7% | Variance<br>-1.4% |
|-----------------------|------|----------------|----|-------------|---------------------------|---------------------|-------------------|
| African American      | \$   | 1,442,543      | \$ | 606,404     | 0.3%                      |                     |                   |
| Asian/Native American | \$   | 104,009        | \$ | 98,885      | 0.1%                      | 1.9%                | -1.8%             |
| Hispanic              | \$   | 6,500,971      | \$ | 4,820,626   | 2.6%                      | 8.1%                | -5.5%             |
| Women-Owned           | \$   | 41,903,514     | \$ | 25,416,126  | 13.8%                     | 10.2%               | 3.6%              |
| HUB Total             | \$   | 49,951,037     | \$ | 30,942,040  | 16.8%                     | 21.9%               | -5.1%             |
| Non-HUB               | \$   | 356,005,211    | \$ | 153,153,469 | 83.2%                     | -                   | -                 |
| Total                 | \$   | 405,956,248    | \$ | 184,095,509 |                           | -                   | -                 |