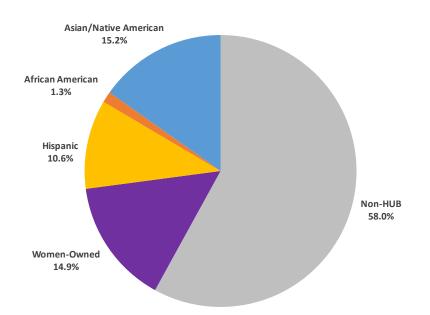

## Architect/Engineering

| Category              | Cont | racted Amount | Р  | aid Amount | Paid Participation | Goal  | Variance |
|-----------------------|------|---------------|----|------------|--------------------|-------|----------|
| African American      | \$   | 392,458       | \$ | 378,793    | 1.3%               | 1.9%  | -0.6%    |
| Asian/Native American | \$   | 4,543,727     | \$ | 4,420,151  | 15.2%              | 7.4%  | 7.8%     |
| Hispanic              | \$   | 3,289,680     | \$ | 3,091,598  | 10.6%              | 9.4%  | 1.2%     |
| Women-Owned           | \$   | 4,486,125     | \$ | 4,340,286  | 14.9%              | 9.8%  | 5.1%     |
| HUB Total             | \$   | 12,711,991    | \$ | 12,230,828 | 42.0%              | 28.5% | 13.5%    |
| Non-HUB               | \$   | 18,169,399    | \$ | 16,924,373 | 58.0%              | -     | -        |
| Total                 | \$   | 30,881,391    | \$ | 29,155,201 |                    | -     | -        |

Note: Numbers may not add due to rounding

Goals: Approximately 90% of projects paid participation took place prior to the formal HUB Program implementation 11/15/2016; goals were set only on 10% of A/E projects.