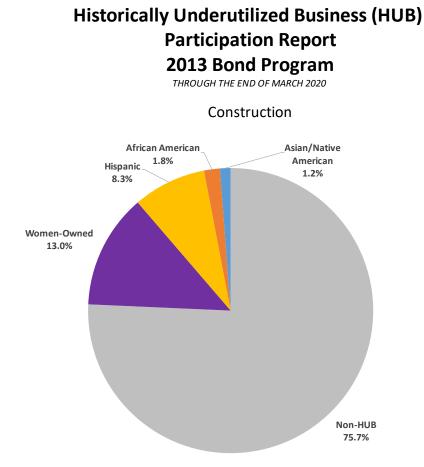

| <b>Contracted Amount</b> |                            |                                                                                                   | aid Amount                                                                                                     | Paid Participation                                                                                                                                                              | Goal                                                                                                                                                                                                             | Variance                                                                                                                                                                                                                                      |
|--------------------------|----------------------------|---------------------------------------------------------------------------------------------------|----------------------------------------------------------------------------------------------------------------|---------------------------------------------------------------------------------------------------------------------------------------------------------------------------------|------------------------------------------------------------------------------------------------------------------------------------------------------------------------------------------------------------------|-----------------------------------------------------------------------------------------------------------------------------------------------------------------------------------------------------------------------------------------------|
| \$                       | 4,746,028                  | \$                                                                                                | 4,746,028                                                                                                      | 1.8%                                                                                                                                                                            | 1.7%                                                                                                                                                                                                             | 0.1%                                                                                                                                                                                                                                          |
| \$                       | 3,141,901                  | \$                                                                                                | 3,093,886                                                                                                      | 1.2%                                                                                                                                                                            | 1.9%                                                                                                                                                                                                             | -0.7%                                                                                                                                                                                                                                         |
| \$                       | 22,477,934                 | \$                                                                                                | 21,612,357                                                                                                     | 8.3%                                                                                                                                                                            | 8.1%                                                                                                                                                                                                             | 0.2%                                                                                                                                                                                                                                          |
| \$                       | 35,460,768                 | \$                                                                                                | 34,024,309                                                                                                     | 13.0%                                                                                                                                                                           | 10.2%                                                                                                                                                                                                            | 2.8%                                                                                                                                                                                                                                          |
| \$                       | 65,826,631                 | \$                                                                                                | 63,476,578                                                                                                     | 24.3%                                                                                                                                                                           | 21.9%                                                                                                                                                                                                            | 2.4%                                                                                                                                                                                                                                          |
| \$                       | 203,149,360                | \$                                                                                                | 197,492,311                                                                                                    | 75.7%                                                                                                                                                                           | -                                                                                                                                                                                                                | -                                                                                                                                                                                                                                             |
| \$                       | 268,975,991                | \$                                                                                                | 260,968,890                                                                                                    |                                                                                                                                                                                 | -                                                                                                                                                                                                                | -                                                                                                                                                                                                                                             |
|                          | \$<br>\$<br>\$<br>\$<br>\$ | \$ 4,746,028<br>\$ 3,141,901<br>\$ 22,477,934<br>\$ 35,460,768<br>\$ 65,826,631<br>\$ 203,149,360 | \$ 4,746,028 \$   \$ 3,141,901 \$   \$ 22,477,934 \$   \$ 35,460,768 \$   \$ 65,826,631 \$   \$ 203,149,360 \$ | \$ 4,746,028 \$ 4,746,028   \$ 3,141,901 \$ 3,093,886   \$ 22,477,934 \$ 21,612,357   \$ 35,460,768 \$ 34,024,309   \$ 65,826,631 \$ 63,476,578   \$ 203,149,360 \$ 197,492,311 | \$ 4,746,028 \$ 4,746,028 1.8%   \$ 3,141,901 \$ 3,093,886 1.2%   \$ 22,477,934 \$ 21,612,357 8.3%   \$ 35,460,768 \$ 34,024,309 13.0%   \$ 65,826,631 \$ 63,476,578 24.3%   \$ 203,149,360 \$ 197,492,311 75.7% | \$ 4,746,028 \$ 4,746,028 1.8% 1.7%   \$ 3,141,901 \$ 3,093,886 1.2% 1.9%   \$ 22,477,934 \$ 21,612,357 8.3% 8.1%   \$ 35,460,768 \$ 34,024,309 13.0% 10.2%   \$ 65,826,631 \$ 63,476,578 24.3% 21.9%   \$ 203,149,360 \$ 197,492,311 75.7% - |

Note: Numbers may not add due to rounding

Goals: Approximately 75% of projects paid participation took place prior to the formal HUB Program implementation 11/15/2016; goals were set only on 25% of construction projects.