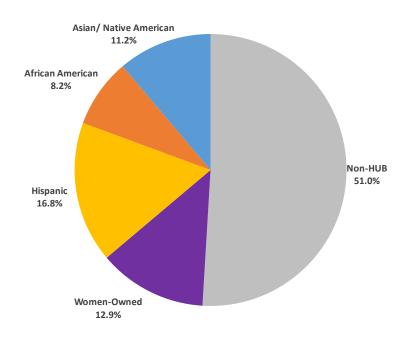

## Architect/Engineering

| Category                            | Cont    | racted Amount | Paid Amount |            | Paid Participation | Goal  | Variance |
|-------------------------------------|---------|---------------|-------------|------------|--------------------|-------|----------|
| African American                    | \$      | 3,365,179     | \$          | 2,610,088  | 8.2%               | 1.9%  | 6.3%     |
| Asian/Native American               | \$      | 5,168,593     | \$          | 3,591,660  | 11.2%              | 7.4%  | 3.8%     |
| Hispanic                            | \$      | 7,115,190     | \$          | 5,380,447  | 16.8%              | 9.4%  | 7.4%     |
| Women-Owned                         | \$      | 6,249,591     | \$          | 4,117,871  | 12.9%              | 9.8%  | 3.1%     |
| HUB Total                           | \$      | 21,898,552    | \$          | 15,700,066 | 49.0%              | 28.5% | 20.5%    |
| Non-HUB                             | \$      | 25,215,503    | \$          | 16,316,057 | 51.0%              | -     | -        |
| Total                               | \$      | 47,114,055    | \$          | 32,016,122 |                    | -     | -        |
| Note: Numbers may not add due to ro | ounding |               |             |            |                    |       |          |

| Forecasted Budget | Contracted       | % Contracted | % Paid |
|-------------------|------------------|--------------|--------|
| \$<br>62,434,000  | \$<br>47,114,055 | 75.5%        | 51.3%  |

Goals: Less than 39% of the forecasted budget has been paid. Goals are expected to be exceeded for all ethnic categories.