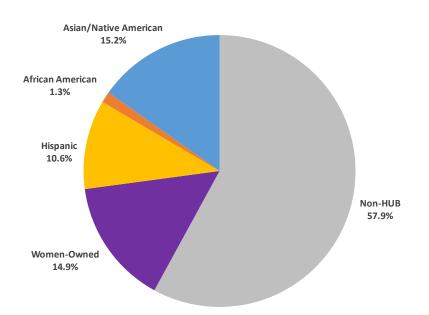

## Historically Underutilized Business (HUB) Participation Report 2013 Bond Program

THROUGH THE END OF MARCH 2020

Architect/Engineering

| Category              | Cont | racted Amount | Paid Amount |            | Paid Participation | Goal  | Variance |
|-----------------------|------|---------------|-------------|------------|--------------------|-------|----------|
| African American      | \$   | 392,458       | \$          | 378,793    | 1.3%               | 1.9%  | -0.6%    |
| Asian/Native American | \$   | 4,553,436     | \$          | 4,386,347  | 15.2%              | 7.4%  | 7.8%     |
| Hispanic              | \$   | 3,279,476     | \$          | 3,081,149  | 10.6%              | 9.4%  | 1.2%     |
| Women-Owned           | \$   | 4,480,134     | \$          | 4,324,286  | 14.9%              | 9.8%  | 5.1%     |
| HUB Total             | \$   | 12,705,504    | \$          | 12,170,574 | 42.1%              | 28.5% | 13.6%    |
| Non-HUB               | \$   | 17,932,365    | \$          | 16,763,732 | 57.9%              | -     | -        |
| Total                 | \$   | 30,637,869    | \$          | 28,934,306 |                    | -     | -        |

Note: Numbers may not add due to rounding

Goals: Approximately 90% of projects paid participation took place prior to the formal HUB Program implementation 11/15/2016; goals were set only on 10% of A/E projects.