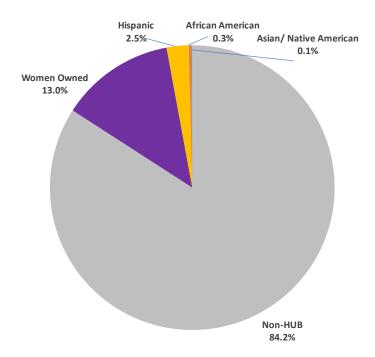

## Historically Underutilized Business (HUB) Participation Report 2017 Bond Program

THROUGH THE END OF MARCH 2020

Construction

| Category              | Cont | tracted Amount | Paid Amount |             | Paid Participation | Goal  | Variance |
|-----------------------|------|----------------|-------------|-------------|--------------------|-------|----------|
| African American      | \$   | 1,442,543      | \$          | 606,404     | 0.3%               | 1.7%  | -1.4%    |
| Asian/Native American | \$   | 104,009        | \$          | 98,885      | 0.1%               | 1.9%  | -1.8%    |
| Hispanic              | \$   | 5,237,172      | \$          | 4,470,096   | 2.5%               | 8.1%  | -5.6%    |
| Women-Owned           | \$   | 40,685,856     | \$          | 23,532,722  | 13.0%              | 10.2% | 2.8%     |
| HUB Total             | \$   | 47,469,580     | \$          | 28,708,107  | 15.8%              | 21.9% | -6.1%    |
| Non-HUB \$            |      | 316,258,081    | \$          | 152,724,024 | 84.2%              | -     | -        |
| Total                 | \$   | 363,727,661    | \$          | 181,432,131 |                    | -     | -        |

Note: Numbers may not add due to rounding

| Forecasted Budget | Contracted        | % Contracted | % Paid |  |
|-------------------|-------------------|--------------|--------|--|
| \$<br>880,078,000 | \$<br>363,727,661 | 41.3%        | 20.6%  |  |

Goals: Less than 5% of the forecasted budget has been paid. A/E Designs should be substantially completed prior to consultation commencing. Most construction is estimated to begin in early 2019.