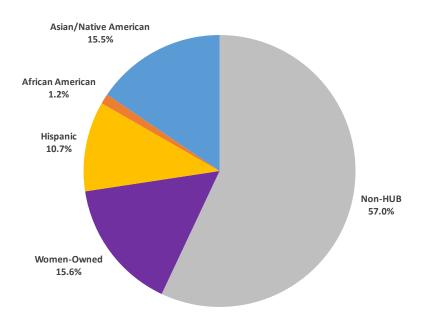

## Historically Underutilized Business (HUB) Participation Report 2013 Bond Program

THROUGH THE END OF OCTOBER 2019

Architect/Engineering

| Category              | <b>Contracted Amount</b> |            | Paid Amount |            | Paid Participation | Goal  | Variance |
|-----------------------|--------------------------|------------|-------------|------------|--------------------|-------|----------|
| African American      | \$                       | 297,088    | \$          | 291,098    | 1.2%               | 1.9%  | -0.7%    |
| Asian/Native American | \$                       | 4,071,502  | \$          | 3,889,505  | 15.5%              | 7.4%  | 8.1%     |
| Hispanic              | \$                       | 2,908,149  | \$          | 2,697,912  | 10.7%              | 9.4%  | 1.3%     |
| Women-Owned           | \$                       | 4,415,614  | \$          | 3,925,856  | 15.6%              | 9.8%  | 5.8%     |
| HUB Total             | \$                       | 11,692,352 | \$          | 10,804,372 | 43.0%              | 28.5% | 14.5%    |
| Non-HUB               | \$                       | 15,010,393 | \$          | 14,301,269 | 57.0%              | -     | -        |
| Total                 | \$                       | 26,702,745 | \$          | 25,105,641 |                    | -     | -        |

Note: Numbers may not add due to rounding

Goals: Approximately 90% of projects paid participation took place prior to the formal HUB Program implementation 11/15/2016; goals were set only on 10% of A/E projects.