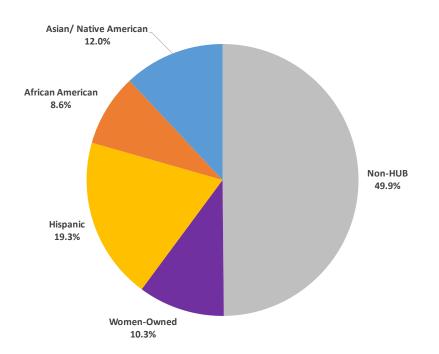

## Architect/Engineering

| Category                            | Cont   | racted Amount | Paid Amount |            | <b>Paid Participation</b> | Goal  | Variance |
|-------------------------------------|--------|---------------|-------------|------------|---------------------------|-------|----------|
| African American                    | \$     | 2,941,288     | \$          | 2,275,775  | 8.6%                      | 1.9%  | 6.7%     |
| Asian/Native American               | \$     | 4,354,650     | \$          | 3,176,223  | 12.0%                     | 7.4%  | 4.6%     |
| Hispanic                            | \$     | 6,665,411     | \$          | 5,123,669  | 19.3%                     | 9.4%  | 9.9%     |
| Women-Owned \$                      | \$     | 5,191,421     | \$          | 2,731,823  | 10.3%                     | 9.8%  | 0.5%     |
| HUB Total                           | \$     | 19,152,771    | \$          | 13,307,490 | 50.1%                     | 28.5% | 21.6%    |
| Non-HUB                             | \$     | 20,133,056    | \$          | 13,256,299 | 49.9%                     | -     | -        |
| Total                               | \$     | 39,285,827    | \$          | 26,563,789 |                           | -     | -        |
| Note: Numbers may not add due to ro | unding |               |             |            |                           |       |          |

| Forecasted Budget | Contracted       | % Contracted | % Paic |
|-------------------|------------------|--------------|--------|
| \$<br>62,434,000  | \$<br>39,285,827 | 62.9%        | 42.5%  |

Goals: Less than 39% of the forecasted budget has been paid. Goals are expected to be exceeded for all ethnic catagories.