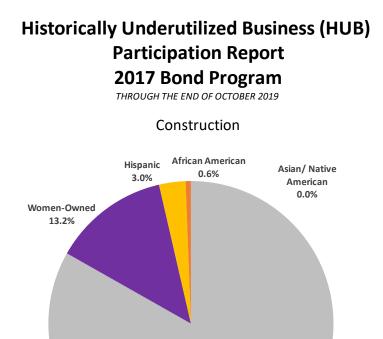

| Non-HUB<br>83.2% |                            |                                                                               |                                                                                                                                            |                                                                                                                                                                                                                                                                                                        |                                                                                                                                                                                                                                                                                                                                                                                    |                                                                                                                                                                                                                                                                                       |  |  |
|------------------|----------------------------|-------------------------------------------------------------------------------|--------------------------------------------------------------------------------------------------------------------------------------------|--------------------------------------------------------------------------------------------------------------------------------------------------------------------------------------------------------------------------------------------------------------------------------------------------------|------------------------------------------------------------------------------------------------------------------------------------------------------------------------------------------------------------------------------------------------------------------------------------------------------------------------------------------------------------------------------------|---------------------------------------------------------------------------------------------------------------------------------------------------------------------------------------------------------------------------------------------------------------------------------------|--|--|
| Con              | tracted Amount             | P                                                                             | aid Amount                                                                                                                                 | Paid Participation                                                                                                                                                                                                                                                                                     | Goal                                                                                                                                                                                                                                                                                                                                                                               | Variance                                                                                                                                                                                                                                                                              |  |  |
| \$               | 647,789                    | \$                                                                            | 570,736                                                                                                                                    | 0.6%                                                                                                                                                                                                                                                                                                   | 1.7%                                                                                                                                                                                                                                                                                                                                                                               | -1.1%                                                                                                                                                                                                                                                                                 |  |  |
| \$               | 38,340                     | \$                                                                            | 21,876                                                                                                                                     | 0.0%                                                                                                                                                                                                                                                                                                   | 1.9%                                                                                                                                                                                                                                                                                                                                                                               | -1.9%                                                                                                                                                                                                                                                                                 |  |  |
| \$               | 4,729,604                  | \$                                                                            | 2,787,814                                                                                                                                  | 3.0%                                                                                                                                                                                                                                                                                                   | 8.1%                                                                                                                                                                                                                                                                                                                                                                               | -5.1%                                                                                                                                                                                                                                                                                 |  |  |
| \$               | 33,152,749                 | \$                                                                            | 12,075,139                                                                                                                                 | 13.2%                                                                                                                                                                                                                                                                                                  | 10.2%                                                                                                                                                                                                                                                                                                                                                                              | 3.0%                                                                                                                                                                                                                                                                                  |  |  |
| \$               | 38,568,482                 | \$                                                                            | 15,455,564                                                                                                                                 | 16.8%                                                                                                                                                                                                                                                                                                  | 21.9%                                                                                                                                                                                                                                                                                                                                                                              | -5.1%                                                                                                                                                                                                                                                                                 |  |  |
| \$               | 278,567,120                | \$                                                                            | 76,349,922                                                                                                                                 | 83.2%                                                                                                                                                                                                                                                                                                  | -                                                                                                                                                                                                                                                                                                                                                                                  | -                                                                                                                                                                                                                                                                                     |  |  |
| \$               | 317,135,601                | \$                                                                            | 91,805,487                                                                                                                                 |                                                                                                                                                                                                                                                                                                        | -                                                                                                                                                                                                                                                                                                                                                                                  | -                                                                                                                                                                                                                                                                                     |  |  |
|                  | \$<br>\$<br>\$<br>\$<br>\$ | \$ 38,340<br>\$ 4,729,604<br>\$ 33,152,749<br>\$ 38,568,482<br>\$ 278,567,120 | \$   647,789   \$     \$   38,340   \$     \$   4,729,604   \$     \$   33,152,749   \$     \$   38,568,482   \$     \$   278,567,120   \$ | Contracted Amount     Paid Amount       \$     647,789     \$     570,736       \$     38,340     \$     21,876       \$     4,729,604     \$     2,787,814       \$     33,152,749     \$     12,075,139       \$     38,568,482     \$     15,455,564       \$     278,567,120     \$     76,349,922 | Contracted Amount     Paid Amount     Paid Participation       \$     647,789     \$     570,736     0.6%       \$     38,340     \$     21,876     0.0%       \$     38,340     \$     2787,814     3.0%       \$     33,152,749     \$     12,075,139     13.2%       \$     38,568,482     \$     15,455,564     16.8%       \$     278,567,120     \$     76,349,922     83.2% | Contracted Amount Paid Amount Paid Participation Goal   \$ 647,789 \$ 570,736 0.6% 1.7%   \$ 38,340 \$ 21,876 0.0% 1.9%   \$ 38,340 \$ 27,87,814 3.0% 8.1%   \$ 33,152,749 \$ 12,075,139 13.2% 10.2%   \$ 38,568,482 \$ 15,455,564 16.8% 21.9%   \$ 278,567,120 \$ 76,349,922 83.2% - |  |  |

| Forecasted Budget | Contracted        | % Contracted | % Paid |  |
|-------------------|-------------------|--------------|--------|--|
| \$<br>880,078,000 | \$<br>317,135,601 | 36.0%        | 10.4%  |  |

Goals: Less than 5% of the forecasted budget has been paid. A/E Designs should be substantially completed prior to consultation commencing. Most construction is estimated to begin in early 2019.