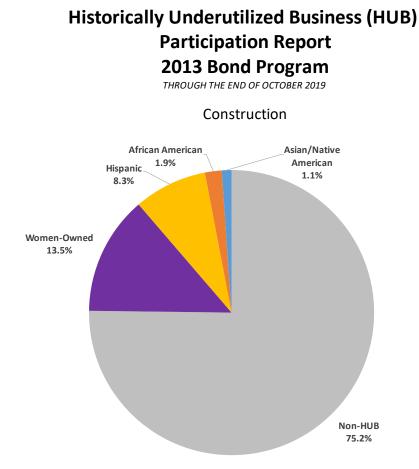

| Category              | <b>Contracted Amount</b> |             | Paid Amount |             | Paid Participation | Goal  | Variance |
|-----------------------|--------------------------|-------------|-------------|-------------|--------------------|-------|----------|
| African American      | \$                       | 4,739,753   | \$          | 4,735,394   | 1.9%               | 1.7%  | 0.2%     |
| Asian/Native American | \$                       | 3,063,717   | \$          | 2,856,482   | 1.1%               | 1.9%  | -0.8%    |
| Hispanic              | \$                       | 22,133,544  | \$          | 20,807,957  | 8.3%               | 8.1%  | 0.2%     |
| Women-Owned           | \$                       | 35,529,517  | \$          | 34,132,165  | 13.5%              | 10.2% | 3.3%     |
| HUB Total             | \$                       | 65,466,531  | \$          | 62,531,998  | 24.8%              | 21.9% | 2.9%     |
| Non-HUB               | \$                       | 200,645,182 | \$          | 189,565,154 | 75.2%              | -     | -        |
| Total                 | \$                       | 266,111,714 | \$          | 252,097,151 |                    | -     | -        |

Note: Numbers may not add due to rounding

Goals: Approximately 75% of projects paid participation took place prior to the formal HUB Program implementation 11/15/2016; goals were set only on 25% of construction projects.