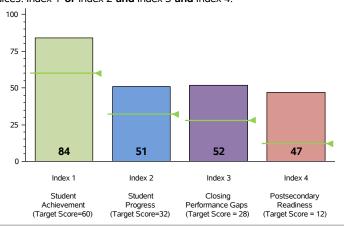

## 2017 Performance Index

State accountability ratings are based on four performance indices: Student Achievement, Student Progress, Closing Performance Gaps, and Postsecondary Readiness. The bar graph below illustrates the index scores for this campus. The score required to meet each index's target is indicated below the index description and as a line on each bar. In 2017, to receive the Met Standard or Met Alternative Standard accountability rating, districts and campuses must meet targets on three indices: Index 1 or Index 2 and Index 3 and Index 4.