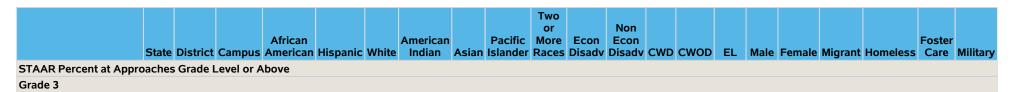

|              |               |       |          |           |          |          |       |          |   |          | Two |      |                |     |      |     |      |        |         |          |        |   |
|--------------|---------------|-------|----------|-----------|----------|----------|-------|----------|---|----------|-----|------|----------------|-----|------|-----|------|--------|---------|----------|--------|---|
|              |               |       |          |           | African  |          |       | American |   | Pacific  | or  | Гаан | Non            |     |      |     |      |        |         |          | Foster |   |
|              |               | State | District | Campus    | American | Hispanic | White |          |   | Islander |     |      | Econ<br>Disadv | CWD | CWOD | EL  | Male | Female | Migrant | Homeless |        |   |
| Mathematics  | Female        | 19%   | 21%      | 0%        | *        | 0%       | -     | -        | - | -        | -   | 0%   | *              | *   | 0%   | 0%  | -    | 0%     |         | -        | -      |   |
| Grade 5      |               |       |          |           |          |          |       |          |   |          |     |      |                |     |      |     |      |        |         |          |        |   |
| Reading      | All Students  | 36%   | 43%      | 21%       | 25%      | 20%      | *     | -        | - | -        | -   | 21%  | *              | *   | 22%  | 14% | 36%  | 11%    | -       | -        | -      |   |
|              | CWD           | 12%   | 14%      | *         | *        | *        | -     | -        | - | -        | -   | *    | -              | *   | -    | -   | *    | *      | -       | -        | -      |   |
|              | CWOD          | 40%   | 49%      | 22%       | 29%      | 21%      | *     | -        | _ | -        | -   | 23%  | *              | -   | 22%  | 14% | 40%  | 12%    | -       | -        | -      |   |
|              | EL            | 23%   | 21%      | 14%       | -        | 14%      | -     | -        | - | -        | -   | 15%  | *              | -   | 14%  | 14% | 40%  | 0%     | -       | -        | -      |   |
|              | Male          | 32%   | 41%      | 36%       | *        | 38%      | -     | -        | - | -        | -   | 36%  | -              | *   | 40%  | 40% | 36%  | -      | -       | -        | -      |   |
|              | Female        | 39%   | 45%      | 11%       | 20%      | 8%       | *     | -        | - | -        | -   | 12%  | *              | *   | 12%  | 0%  | -    | 11%    | -       | -        | -      |   |
| Mathematics  | All Students  | 24%   | 28%      | 17%       | 13%      | 20%      | *     | -        | - | -        | -   | 18%  | *              | *   | 19%  | 14% | 27%  | 11%    | -       | -        | -      |   |
|              | CWD           | 9%    | 9%       | *         | *        | *        | -     | -        | - | -        | -   | *    | -              | *   | -    | -   | *    | *      | -       | -        | -      |   |
|              | CWOD          | 26%   | 31%      | 19%       | 14%      | 21%      | *     | -        | - | -        | -   | 19%  | *              | -   | 19%  | 14% | 30%  | 12%    | -       | -        | -      |   |
|              | EL            | 17%   | 15%      | 14%       | -        | 14%      | -     | -        | - | -        | -   | 15%  | *              | -   | 14%  | 14% | 40%  | 0%     | -       | -        | -      |   |
|              | Male          | 25%   | 29%      | 27%       | *        | 38%      | -     | -        | - | -        | -   | 27%  | -              | *   | 30%  | 40% | 27%  | -      | -       | -        | -      |   |
|              | Female        | 23%   | 26%      | 11%       | 20%      | 8%       | *     | -        | - | -        | -   | 12%  | *              | *   | 12%  | 0%  | -    | 11%    | -       | -        | -      |   |
| Science      | All Students  | 17%   | 21%      | 3%        | 0%       | 5%       | *     | -        | _ | -        | -   | 4%   | *              | *   | 4%   | 7%  | 9%   | 0%     | -       | -        | -      |   |
|              | CWD           | 9%    | 8%       | *         | *        | *        | -     | -        | _ | -        | -   | *    | -              | *   | -    | -   | *    | *      | -       | -        | -      |   |
|              | CWOD          | 19%   | 23%      | 4%        | 0%       | 5%       | *     | -        | _ | -        | -   | 4%   | *              | -   | 4%   | 7%  | 10%  | 0%     | -       | -        | -      |   |
|              | EL            | 9%    | 6%       | 7%        | -        | 7%       | -     | -        | - | -        | -   | 8%   | *              | -   | 7%   | 7%  | 20%  | 0%     | -       | -        | -      |   |
|              | Male          | 20%   | 24%      | 9%        | *        | 13%      | -     | -        | _ | -        | -   | 9%   | -              | *   | 10%  | 20% | 9%   | -      | -       | -        | -      |   |
|              | Female        | 15%   | 18%      | 0%        | 0%       | 0%       | *     | -        | _ | -        | -   | 0%   | *              | *   | 0%   | 0%  | -    | 0%     | -       | -        | -      |   |
| STAAR Pero   | cent at Appro | aches | Grade L  | evel or A | bove     |          |       |          |   |          |     |      |                |     |      |     |      |        |         |          |        |   |
| All Grades   |               |       |          |           |          |          |       |          |   |          |     |      |                |     |      |     |      |        |         |          |        |   |
| All Subjects | All Students  | 73%   | 71%      | 42%       | 46%      | 42%      | 33%   | _        | _ | -        | *   | 43%  | 32%            | 14% | 45%  | 43% | 56%  | 33%    | -       | -        | _      |   |
|              | CWD           | 44%   | 45%      | 14%       | 22%      | 9%       | *     | -        | _ | -        | -   | 14%  | -              | 14% | -    | 13% | 0%   | 23%    | -       | -        | -      | - |
|              | CWOD          | 77%   | 76%      | 45%       | 51%      | 44%      | 43%   | -        | - | -        | *   | 47%  | 32%            | -   | 45%  | 46% | 62%  | 34%    | -       | -        | -      |   |
|              | EL            | 59%   | 51%      | 43%       | -        | 43%      | *     | -        | - | -        | -   | 46%  | 29%            | 13% | 46%  | 43% | 60%  | 32%    | -       | -        | -      |   |
|              | Male          | 71%   | 70%      | 56%       | 52%      | 57%      | *     | -        | - | -        | -   | 59%  | 25%            | 0%  | 62%  | 60% | 56%  | -      | -       | -        | -      |   |
|              | Female        | 75%   | 73%      | 33%       | 42%      | 31%      | 20%   | -        | - | -        | *   | 32%  | 36%            | 23% | 34%  | 32% | -    | 33%    | -       | -        | -      |   |
| Reading      | All Students  | 74%   | 73%      | 53%       | 61%      | 51%      | *     | -        | - | -        | *   | 54%  | 44%            | 20% | 57%  | 54% | 64%  | 45%    | -       | -        | -      |   |
|              | CWD           | 43%   | 46%      | 20%       | *        | 20%      | *     | -        | - | -        | -   | 20%  | -              | 20% | -    | *   | *    | 33%    | -       | -        | -      |   |
|              | CWOD          | 78%   | 78%      | 57%       | 68%      | 54%      | *     | -        | - | -        | *   | 58%  | 44%            | -   | 57%  | 57% | 71%  | 46%    | -       | -        | -      |   |
|              | EL            | 57%   | 51%      | 54%       | -        | 53%      | *     | -        | - | -        | -   | 57%  | 38%            | *   | 57%  | 54% | 62%  | 48%    | -       | -        | -      |   |
|              | Male          | 70%   | 70%      | 64%       | 70%      | 63%      | *     | -        | - | -        | -   | 68%  | *              | *   | 71%  | 62% | 64%  | -      | -       | -        | -      |   |
|              | Female        | 78%   | 77%      | 45%       | 54%      | 43%      | *     | -        | - | -        | *   | 43%  | 60%            | 33% | 46%  |     | -    | 45%    | -       | -        | -      |   |
| Mathematics  | All Students  | 71%   | 68%      | 34%       | 35%      | 34%      | *     | -        | _ | -        | *   | 35%  | 22%            | 10% | 36%  |     | 48%  | 24%    | -       | -        | -      |   |
|              | CWD           | 44%   |          | 10%       | *        | 0%       | *     | -        | _ | -        | -   | 10%  |                | 10% | -    |     |      | 17%    | -       | -        | -      |   |
|              | CWOD          | 75%   |          | 36%       | 37%      | 37%      | *     | -        |   | -        | *   | 38%  | 22%            | -   | 36%  | 38% | 53%  | 25%    |         | -        | -      |   |
|              | EL            | 61%   | 51%      | 35%       | -        | 36%      | *     | -        | _ | -        | -   | 37%  | 25%            | *   | 38%  | 35% | 52%  | 23%    | -       | -        | -      |   |
|              | Male          | 71%   |          | 48%       | 40%      | 50%      | *     | _        | _ | -        | -   | 50%  | *              | *   | 53%  | 52% | 48%  | -      | -       | -        | -      |   |