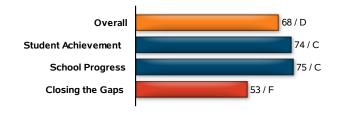

State accountability ratings are based on three domains:

Student Achievement, School Progress, and Closing the Gaps. The graph below provides summary results for COVINGTON MIDDLE. Scores are scaled from 0 to 100 to align with letter grades.